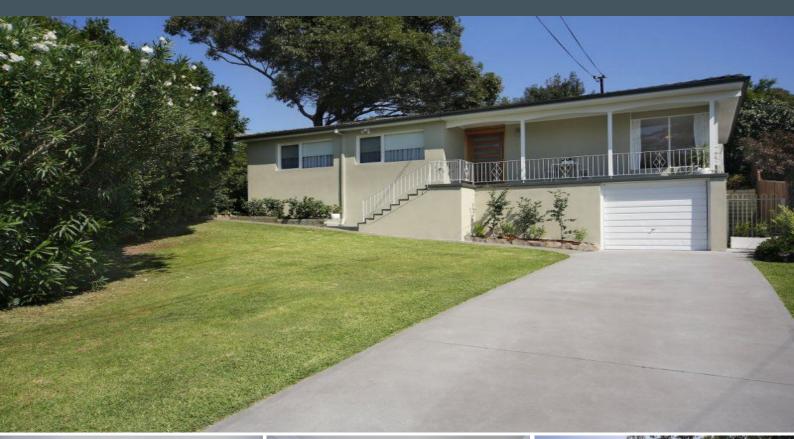

## **Beautiful Family Home**

- Free flowing layout offers abundant natural light and space
- Horizontal ribbon windows showcased in open plan living/dining
- Elegant kitchen with ample storage space and sunny outlook
- Carpeted bedrooms, all containing built-in wardrobes
- Modern bathroom complete with contemporary appointments
- As new timber flooring and split system air conditioning
- Rear deck and stunning all-weather alfresco entertaining space
- Sparkling in ground pool
- Lower level features lock up garage with ample astorage

- Moments from Kareela oval, and a short stroll to local cafes, amenities and transport options

Price:

DEPOSIT TAKEN - \$920 per week