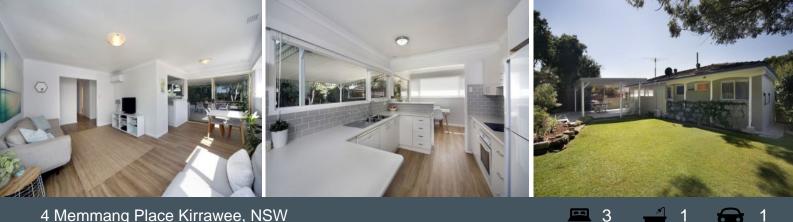

## 4 Memmang Place Kirrawee, NSW

## **Beautiful Family Home**

- Free flowing layout offers abundant natural light and space
- Horizontal ribbon windows showcased in open plan living/dining
- Elegant kitchen with ample storage space and sunny outlook
- Carpeted bedrooms, all containing built-in wardrobes
- Modern bathroom complete with contemporary appointments
- As new timber flooring and split system air conditioning
- Rear deck and stunning all-weather alfresco entertaining space
- Sparkling in ground pool
- Lower level features lock up garage with ample astorage