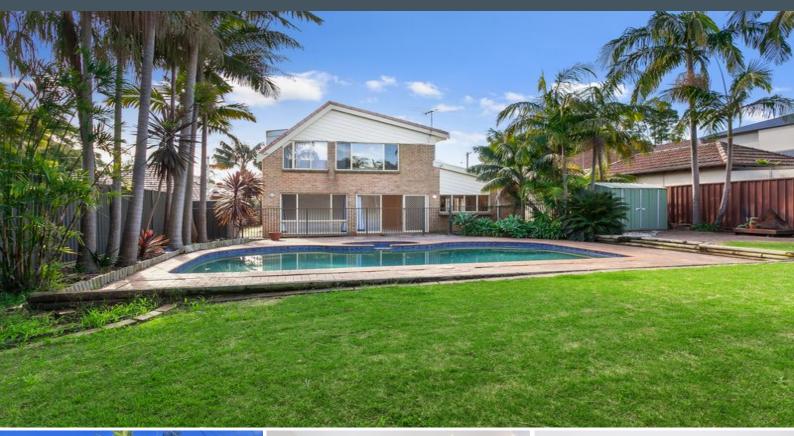

## 18 Ambyne Street Woolooware, NSW

## DEPOSIT TAKEN Grand Living - 5 bedroom family home

- Entrance follows onto a family room and formal dining area
- Additional dining area and tiled living room
- Kitchen equipped with quality appliances and ample storage
- One bedroom downstairs with built in wardrobe
- One office downstairs, easily able to be converted into an additional bedroom
- Downstairs bathroom with shower and a separate toilet
- Internal laundry with external access
- Two additional bedrooms upstairs, both with built-in wardrobes
- Main bedroom with a separate living space, walk in wardrobe and large ensuite with a freestanding bathtub and shower
- Upstairs bathroom with shower and separate toilet
- Pets will be considered on application