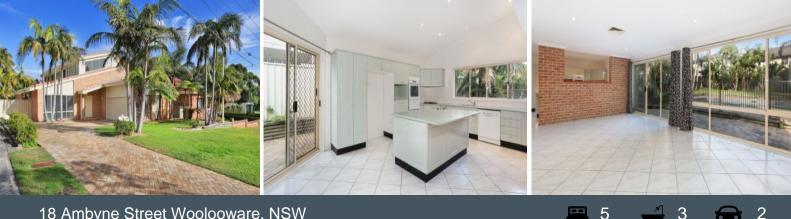

## 18 Ambyne Street Woolooware, NSW

## DEPOSIT TAKEN Grand Living - 5 bedroom family home

- Entrance follows onto a family room and formal dining area
- Additional dining area and tiled living room
- Kitchen equipped with quality appliances and ample storage
- One bedroom downstairs with built in wardrobe
- One office downstairs, easily able to be converted into an additional bedroom
- Downstairs bathroom with shower and a separate toilet
- Internal laundry with external access
- Two additional bedrooms upstairs, both with built-in wardrobes
- Main bedroom with a separate living space, walk in wardrobe and large ensuite with a freestanding bathtub and shower
- Upstairs bathroom with shower and separate toilet
- Pets will be considered on application