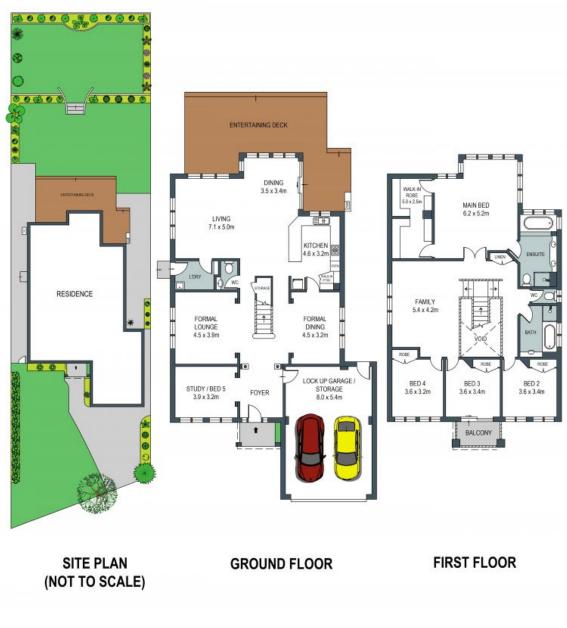

- Huge Family Retreat
- Commanding street presence on a generous, private parcel
- Formal and casual zones plus top floor kids' lounge and study
- Kitchen with walk-in pantry, gas cooktop, semi-integrated dishwasher, glass splash-back, backyard view
- King-sized parents' suite with walk-in wardrobe, ensuite features raised bath with garden outlook and twin vanity
- Three double bedrooms with built-in wardrobes
- Fifth bedroom versatile as a study
- Ceiling fans, plantation shutters, powder room
- Stepped backyard with lush lawn, hedging and room for a pool (STCA)
- Close to Westfield, buses, Our Lady Star of the Sea Catholic School, Hospital