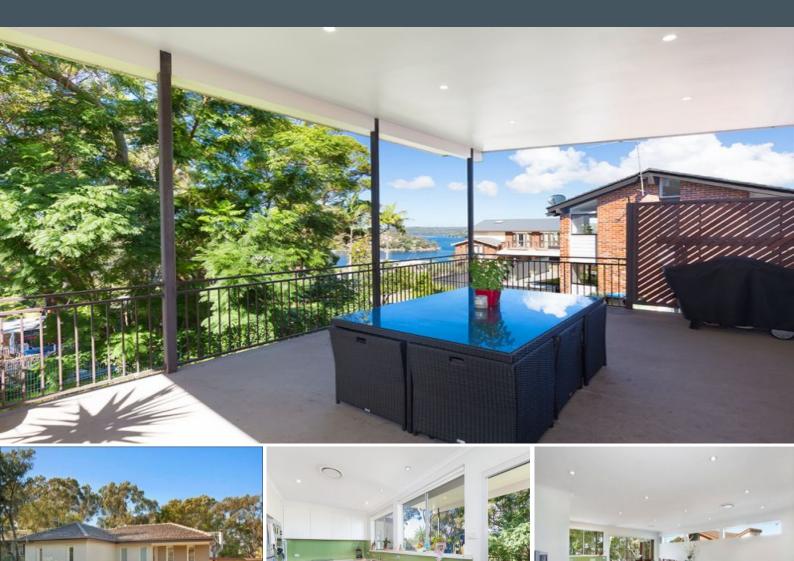

## 6 Westringia Place Gymea Bay, NSW

## **DEPOSIT TAKEN - Entertainers Lifestyle**

- Open plan living spaces flows to huge covered entertainers terrace with views

- Stunning designer kitchen with stone benches, glass splash backs
- Three generous bedrooms upstairs
- Separate study/home office downstairs
- Huge games/media/rumpus room flows to child friendly grassed yard
- Beautiful main bathroom with bath, second bathroom downstairs
- Ducted air conditioning throughout, combustion fireplace to rumpus
- \* Pets Available on Application