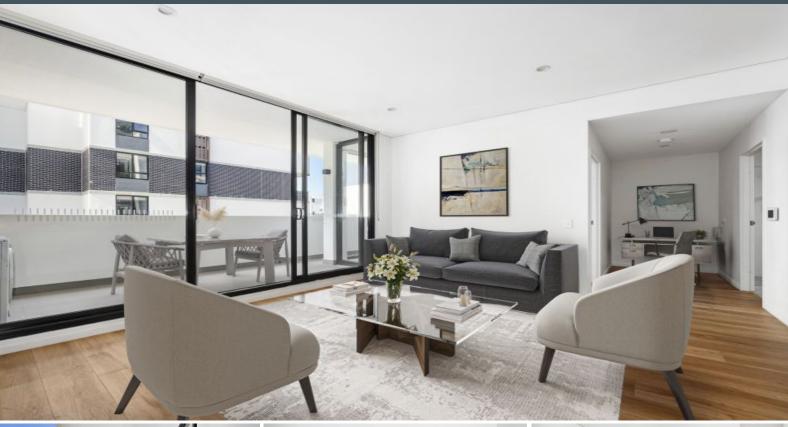

## **Convenient Living**

- Third floor of a secure building
- North-rear aspect floods the balcony in sun and interior with light
- Living area and bedroom step directly out to balcony through full-height glass sliders
- Crisp white kitchen with stone benches, breakfast bar, gas stove
- Built-in wardrobe in the bedroom
- Generous bathroom, excellent storage throughout
- Ducted air conditioner, gas connection on balcony, intercom entry, timber floors
- Solid investment or market entry offer
- Secure basement parking with storage
- Potential rental return of \$510 per week.
- Footsteps to trains, retail, dining and entertainment