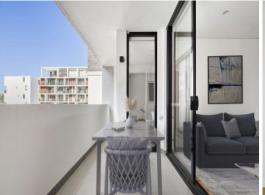

## **Convenient Living**

- Third floor of a secure building
- North-rear aspect floods the balcony in sun and interior with light
- Living area and bedroom step directly out to balcony through full-height glass sliders
- Crisp white kitchen with stone benches, breakfast bar, gas stove
- Built-in wardrobe in the bedroom
- Generous bathroom, excellent storage throughout
- Ducted air conditioner, gas connection on balcony, intercom entry, timber floors
- Solid investment or market entry offer
- Secure basement parking with storage
- Potential rental return of \$510 per week.
- Footsteps to trains, retail, dining and entertainment