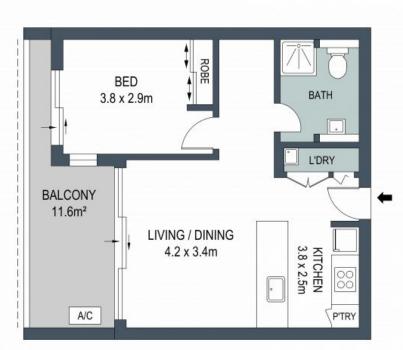

## **Convenient Living**

- Third floor of a secure building
- North-rear aspect floods the balcony in sun and interior with light
- Living area and bedroom step directly out to balcony through full-height glass sliders
- Crisp white kitchen with stone benches, breakfast bar, gas stove
- Built-in wardrobe in the bedroom
- Generous bathroom, excellent storage throughout
- Ducted air conditioner, gas connection on balcony, intercom entry, timber floors
- Solid investment or market entry offer
- Secure basement parking with storage
- Potential rental return of \$510 per week.
- Footsteps to trains, retail, dining and entertainment

**Price:** \$595000

**Lucas Harwood** 

0431 001 001

BASEMENT 1

THIRD FLOOR

ADDRESS: 305/1 Pinnacle Street, Miranda

DISCLAIMER: THIS IS FOR ILLUSTRATIVE PURPOSES ONLY, ALL DIMENSIONS ARE APPROXIMATE AND IT DOES NOT CONSTITUTE PART OF ANY LEGAL DOCUMENTS.