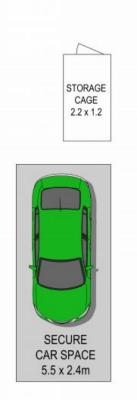

## **Convenient Living**

- Third floor of a secure building
- North-rear aspect floods the balcony in sun and interior with light
- Living area and bedroom step directly out to balcony through full-height glass sliders
- Crisp white kitchen with stone benches, breakfast bar, gas stove
- Built-in wardrobe in the bedroom
- Generous bathroom, excellent storage throughout
- Ducted air conditioner, gas connection on balcony, intercom entry, timber floors
- Solid investment or market entry offer
- Secure basement parking with storage
- Potential rental return of \$510 per week.
- Footsteps to trains, retail, dining and entertainment

**Price:** \$595000

**Lucas Harwood** 

0431 001 001

BASEMENT 1

THIRD FLOOR

ADDRESS: 305/1 Pinnacle Street, Miranda

DISCLAIMER: THIS IS FOR ILLUSTRATIVE PURPOSES ONLY, ALL DIMENSIONS ARE APPROXIMATE AND IT DOES NOT CONSTITUTE PART OF ANY LEGAL DOCUMENTS.