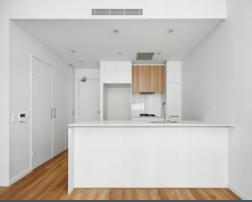

## **Convenient Living**

- Third floor of a secure building
- North-rear aspect floods the balcony in sun and interior with light
- Living area and bedroom step directly out to balcony through full-height glass sliders
- Crisp white kitchen with stone benches, breakfast bar, gas stove
- Built-in wardrobe in the bedroom
- Generous bathroom, excellent storage throughout
- Ducted air conditioner, gas connection on balcony, intercom entry, timber floors
- Solid investment or market entry offer
- Secure basement parking with storage
- Potential rental return of \$510 per week.
- Footsteps to trains, retail, dining and entertainment