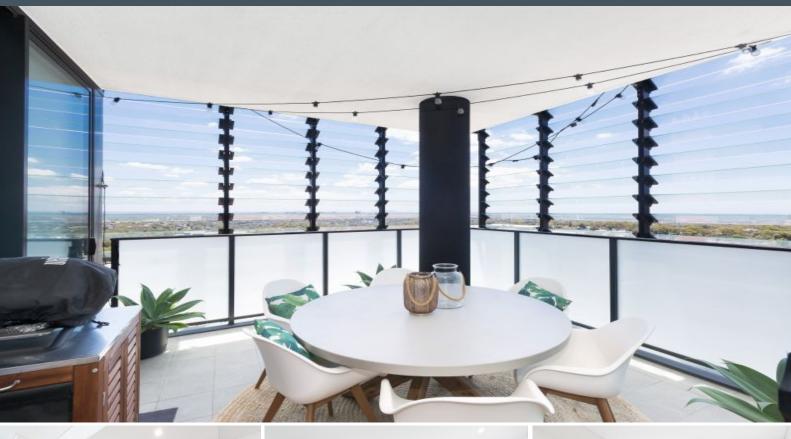

## **DEPOST TAKEN - City Views**

- Open plan living and dining area with floor to ceiling glass windows flowing onto a private balcony

- Flooded with natural sunlight and features a convenient study nook
- Sleek gas kitchen with quality appliances and Caesarstone benchtops
- Generously proportioned master bedroom featuring floor to ceiling glass windows, walk in robe & ensuite
- Contemporary bathroom
- Spacious balcony with stunning city views flowing off living and kitchen
- Convenient internal laundry, air-conditioning, intercom and roller blinds throughout
- Immaculate security complex with lift access, secure car space and storage space
- Located on Level 8