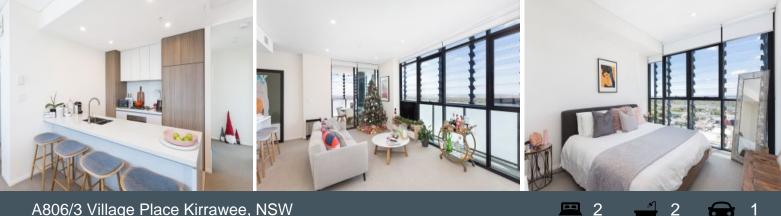

## A806/3 Village Place Kirrawee, NSW

## **DEPOST TAKEN - City Views**

- Open plan living and dining area with floor to ceiling glass windows flowing onto a private balcony

- Flooded with natural sunlight and features a convenient study nook
- Sleek gas kitchen with quality appliances and Caesarstone benchtops
- Generously proportioned master bedroom featuring floor to ceiling glass windows, walk in robe & ensuite
- Contemporary bathroom
- Spacious balcony with stunning city views flowing off living and kitchen
- Convenient internal laundry, air-conditioning, intercom and roller blinds throughout
- Immaculate security complex with lift access, secure car space and storage space
- Located on Level 8