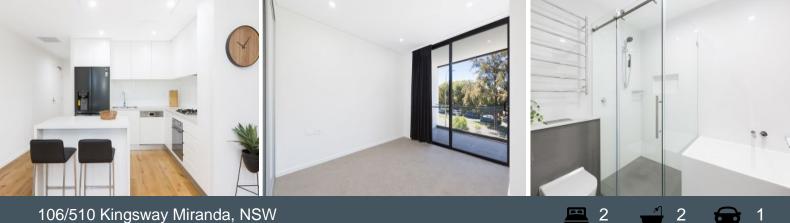

## Modern Living

- Spacious open-plan living and dining area
- Kitchen equipped with SMEG appliances and ample storage
- Two spacious bedroom with built-in wardrobes
- Master bedroom with ensuite and balcony access
- Main bathroom with separate bathtub and shower
- Additional study with storage cupboards
- Internal laundry with dryer and washing machine
- Ducted air conditioning throughout and large balcony
- Single car space with adjacent storage cage
- Located within a short walk to Miranda Westfield, public transport and schools