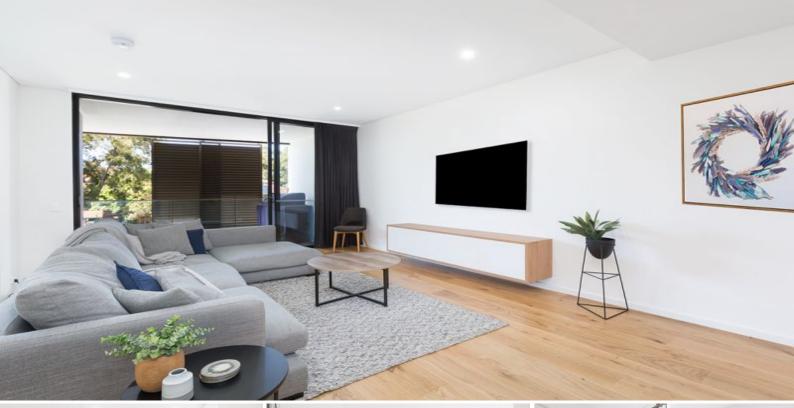

## Modern Living

- Spacious open-plan living and dining area
- Kitchen equipped with SMEG appliances and ample storage
- Two spacious bedroom with built-in wardrobes
- Master bedroom with ensuite and balcony access
- Main bathroom with separate bathtub and shower
- Additional study with storage cupboards
- Internal laundry with dryer and washing machine
- Ducted air conditioning throughout and large balcony
- Single car space with adjacent storage cage
- Located within a short walk to Miranda Westfield, public transport and schools