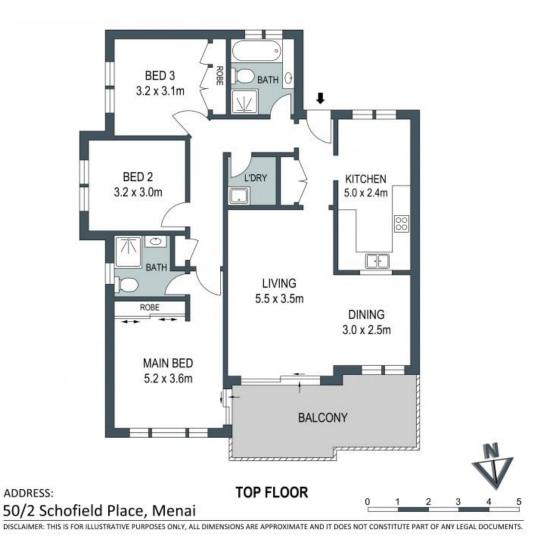

## Convenient Living

- Sun soaked interiors with abundant natural light in all rooms
- Spacious kitchen with dishwasher sits separately from living areas
- Master bedroom opens to balcony and hosts an ensuite
- Built-in wardrobe for main and third bedrooms
- Well proportioned main bathroom with tub and separate shower
- Laundry and linen storage
- Roomy double garage with storage space
- Zoned for Menai Public School and Lucas Heights Community School
- Moments to childcare choices, Holy Family Catholic Primary School, golf, national parks