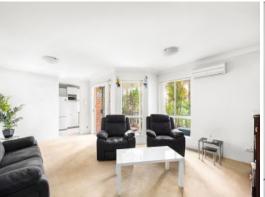

## Garden View

- Secure setting in Kingsway Gardens complex
- Good market entry or investment addition
- Flexible living and dining zone
- Good sized kitchen looks to garden and features water filter, stainless steel oven and dishwasher
- Bright bathroom with separate bath and shower
- Mirrored built-in wardrobes for both bedrooms
- Split-system air conditioning, generous laundry
- Tandem garage
- Minutes to Westfield Miranda, Caringbah station, Shark Park, Caringbah Leisure Centre