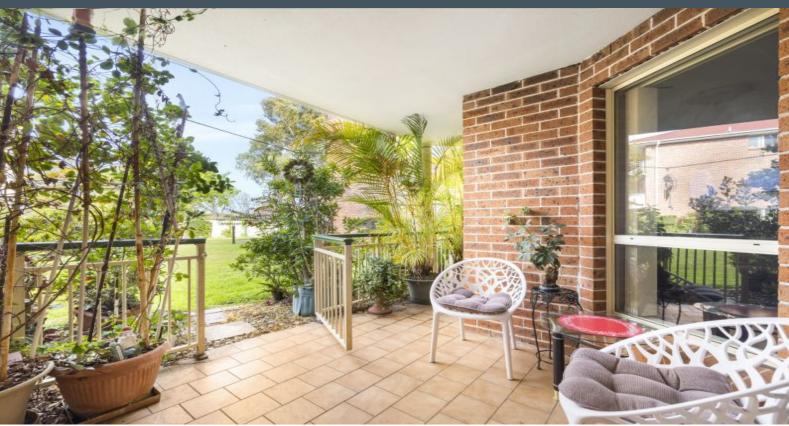

## Garden View

- Secure setting in Kingsway Gardens complex
- Good market entry or investment addition
- Flexible living and dining zone
- Good sized kitchen looks to garden and features water filter, stainless steel oven and dishwasher
- Bright bathroom with separate bath and shower
- Mirrored built-in wardrobes for both bedrooms
- Split-system air conditioning, generous laundry
- Tandem garage
- Minutes to Westfield Miranda, Caringbah station, Shark Park, Caringbah Leisure Centre