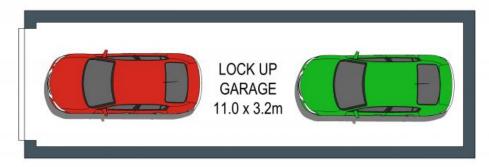

## Garden View

- Secure setting in Kingsway Gardens complex
- Good market entry or investment addition
- Flexible living and dining zone
- Good sized kitchen looks to garden and features water filter, stainless steel oven and dishwasher
- Bright bathroom with separate bath and shower
- Mirrored built-in wardrobes for both bedrooms
- Split-system air conditioning, generous laundry
- Tandem garage
- Minutes to Westfield Miranda, Caringbah station, Shark Park, Caringbah Leisure Centre

## LOWER GROUND FLOOR

DISCLAIMER: THIS IS FOR ILLUSTRATIVE PURPOSES ONLY, ALL DIMENSIONS ARE APPROXIMATE AND IT DOES NOT CONSTITUTE PART OF ANY LEGAL DOCUMENTS.