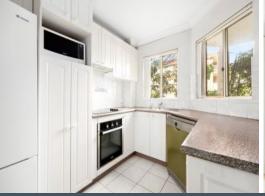

## Garden View

- Secure setting in Kingsway Gardens complex
- Good market entry or investment addition
- Flexible living and dining zone
- Good sized kitchen looks to garden and features water filter, stainless steel oven and dishwasher
- Bright bathroom with separate bath and shower
- Mirrored built-in wardrobes for both bedrooms
- Split-system air conditioning, generous laundry
- Tandem garage
- Minutes to Westfield Miranda, Caringbah station, Shark Park, Caringbah Leisure Centre