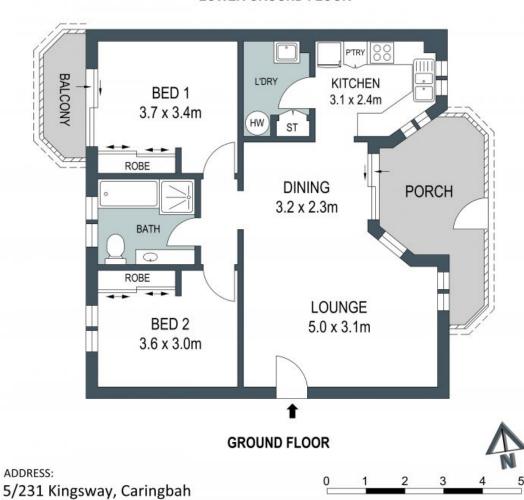

## Garden View

- Secure setting in Kingsway Gardens complex
- Good market entry or investment addition
- Flexible living and dining zone
- Good sized kitchen looks to garden and features water filter, stainless steel oven and dishwasher
- Bright bathroom with separate bath and shower
- Mirrored built-in wardrobes for both bedrooms
- Split-system air conditioning, generous laundry
- Tandem garage
- Minutes to Westfield Miranda, Caringbah station, Shark Park, Caringbah Leisure Centre

## LOWER GROUND FLOOR

DISCLAIMER: THIS IS FOR ILLUSTRATIVE PURPOSES ONLY, ALL DIMENSIONS ARE APPROXIMATE AND IT DOES NOT CONSTITUTE PART OF ANY LEGAL DOCUMENTS.