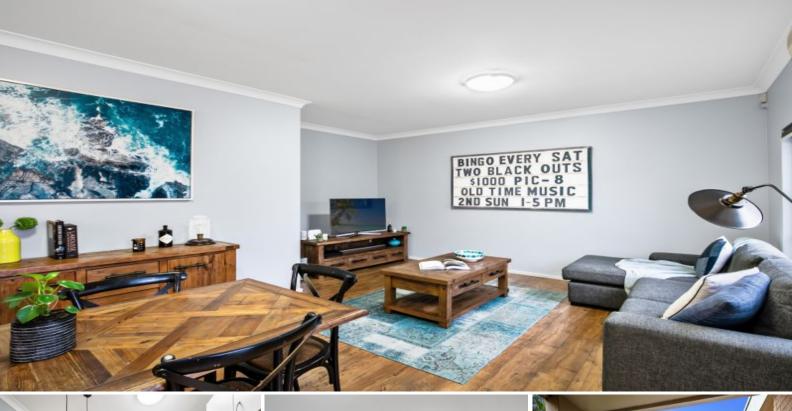

## Statement Apartment

- Built by renowned builder Bezzina and set in the lavish "Corrinne" complex

- Generous master bedroom with built-in wardrobes, balcony access and leafy outlook

- Chef's open plan kitchen, with featured subway tiles and stainless appliances

- Resort-style rooftop entertaining space overlooking grassed communal area

- Internal laundry, floating timber floors, newly updated carpets, blinds and ceiling fans

- Rinnai Infinity hot water heater, video intercom system, Panasonic reverse cycle air conditioning, NBN connected and Foxtel ready