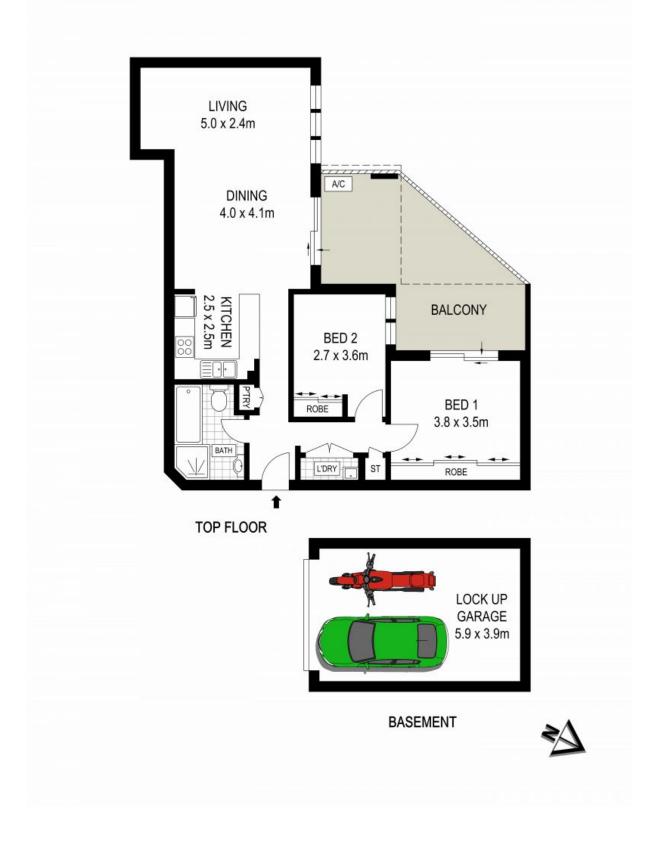

## Statement Apartment

- Built by renowned builder Bezzina and set in the lavish "Corrinne" complex

- Generous master bedroom with built-in wardrobes, balcony access and leafy outlook

- Chef's open plan kitchen, with featured subway tiles and stainless appliances

- Resort-style rooftop entertaining space overlooking grassed communal area

- Internal laundry, floating timber floors, newly updated carpets, blinds and ceiling fans

- Rinnai Infinity hot water heater, video intercom system, Panasonic reverse cycle air conditioning, NBN connected and Foxtel ready