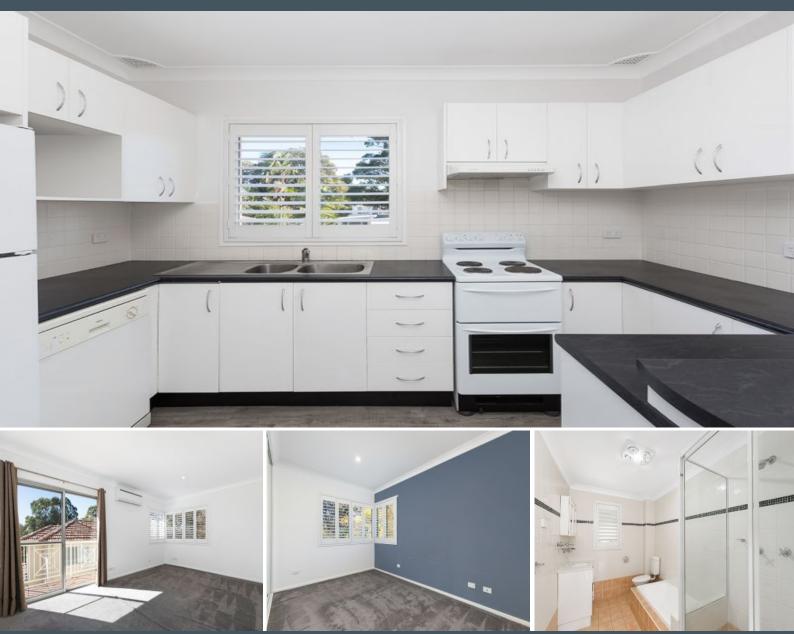

- Upstairs kitchen equipped with great appliances and ample storage
- Home office/study on the ground level with built-in wardrobes and ceiling fans
- Two bedrooms upstairs, both with built-in wardrobes, one with ensuite
- Large bathrooms downstairs, with bathtub
- Freshly painted throughout with timber floors, split system air conditioning
- Property accessed from left of garage, with with 1 parking space off-street