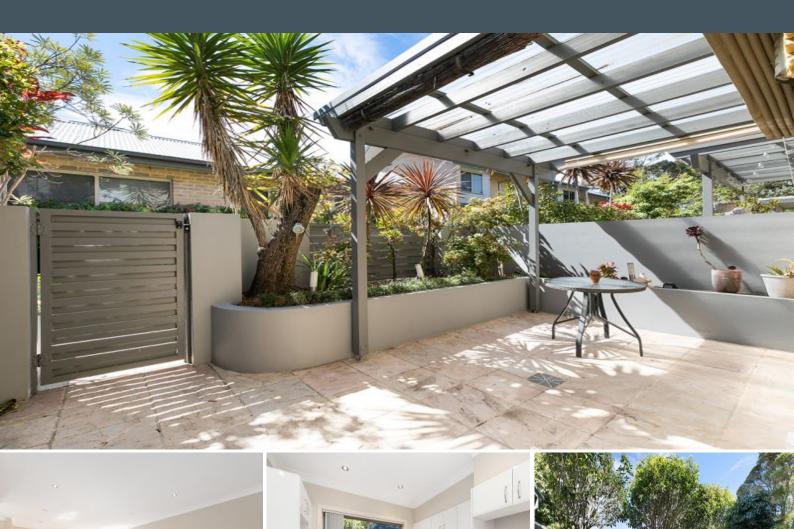

## Modern Townhouse

- Private covered courtyard, perfect for entertaining
- Light-filled living and dining area with floorboards throughout
- Additional study/kids play room downstairs
- Modern kitchen with a gas cooktop and ample storage
- Three good size bedrooms, main with WIR
- Family bathroom with a separate bath & shower
- Split system air conditioning & ceiling fans in bedrooms
- Private grassed back courtyard with clothes line
- Located in a secure complex with a double lock-up garage
- Internal laundry with addition toilet
- Approx. 4 minute drive to Gymea Station & 2 minutes to Westfield Miranda
- Pets Considered on application