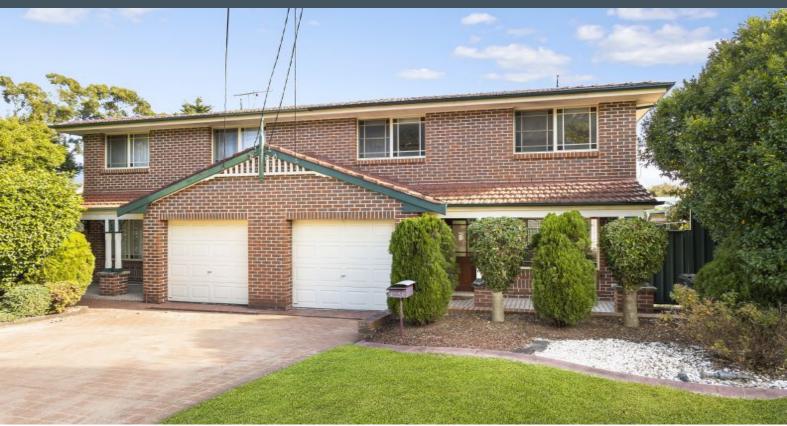

## 21B Woonah Street Miranda, NSW

## Ideal Living

- East-northern aspect with wonderful natural light
- Immediately comfortable with immense scope for updates
- Bright U-shaped kitchen with breakfast bar for casual meals
- Fluid living areas with leafy outlooks
- Master with ensuite
- Built-in wardrobes for all bedrooms
- Spacious bathroom with separate tub and shower
- Ground floor powder room
- Roomy laundry with external access
- Split-system air conditioning in living and master bedroom, under stair storage
- Minimal maintenance gardens at front and rear
- Zoned for Miranda Public School and Endeavour Sports High School

Price: \$1200000

**Lucas Harwood** 

0431 001 001

SITE PLAN (NOT TO SCALE)

**GROUND FLOOR** 

**OUTDOOR ENTERTAINING** 

DINING 3.5 x 2.7m

LIVING