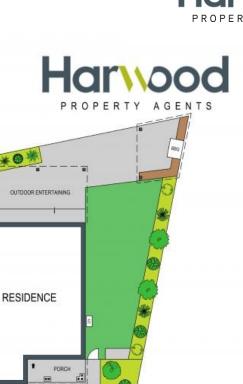

Price: \$1200000

**Lucas Harwood** 

0431 001 001

SITE PLAN (NOT TO SCALE)

**GROUND FLOOR** 

**OUTDOOR ENTERTAINING** 

DINING 3.5 x 2.7m

LIVING

5.8 x 4.1m

PORCH

3.5 x 2.8m

STORAGE /

LOCK UP GARAGE

5.5 x 3.0m

PTRY

ADDRESS: 21B Woonah Street, Miranda

DISCLAIMER: THIS IS FOR ILLUSTRATIVE PURPOSES ONLY, ALL DIMENSIONS ARE APPROXIMATE AND IT DOES NOT CONSTITUTE PART OF ANY LEGAL DOCUMENTS.