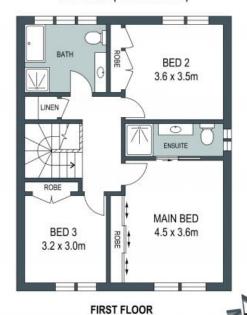

Price: \$1200000

**Lucas Harwood** 

0431 001 001

SITE PLAN (NOT TO SCALE)

**GROUND FLOOR** 

**OUTDOOR ENTERTAINING** 

DINING 3.5 x 2.7m

LIVING

5.8 x 4.1m

PORCH

3.5 x 2.8m

STORAGE /

LOCK UP GARAGE

5.5 x 3.0m

PTRY

ADDRESS: 21B Woonah Street, Miranda

DISCLAIMER: THIS IS FOR ILLUSTRATIVE PURPOSES ONLY, ALL DIMENSIONS ARE APPROXIMATE AND IT DOES NOT CONSTITUTE PART OF ANY LEGAL DOCUMENTS.