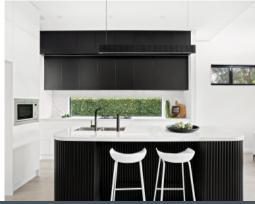

## **Decadent Duplex**

- Outstanding quality and design with premier finishes and high ceilings
- North-west facing yard and alfresco with kitchen with integrated barbecue
- Highlight windows and a glass door flood the living zone in gorgeous light
- Crisp monochrome stone kitchen with walk-in pantry, corrugated panelling around island, gas cooktop, Smeg appliances, Zip tap, window splashback
- Dramatic two-tone family bathroom boasts a black freestanding bath and matching floating vanity
- Ground floor bedroom suitable for multi-generational families, with integrated storage and proximity to full bathroom
- Balcony fronts the master bedroom, complete with walk-in wardrobe and ensuite
- Skylights, in-ceiling speakers, glass and timber staircase, shadow line cornices, black  $\ldots$