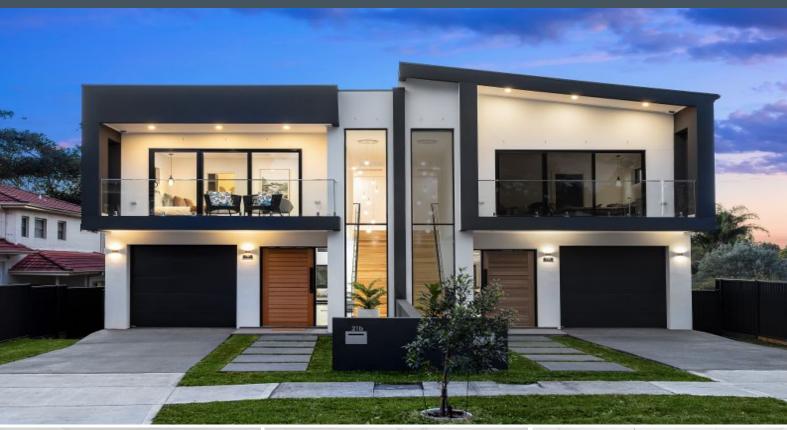

## 21b Montgomery Street Miranda, NSW

## **Decadent Duplex**

- Outstanding quality and design with premier finishes and high ceilings
- North-west facing yard and alfresco with kitchen with integrated barbecue
- Highlight windows and a glass door flood the living zone in gorgeous light
- Crisp monochrome stone kitchen with walk-in pantry, corrugated panelling around island, gas cooktop, Smeg appliances, Zip tap, window splashback
- Dramatic two-tone family bathroom boasts a black freestanding bath and matching floating vanity
- Ground floor bedroom suitable for multi-generational families, with integrated storage and proximity to full bathroom
- Balcony fronts the master bedroom, complete with walk-in wardrobe and ensuite
- Skylights, in-ceiling speakers, glass and timber staircase, shadow line cornices, black  $\ldots$