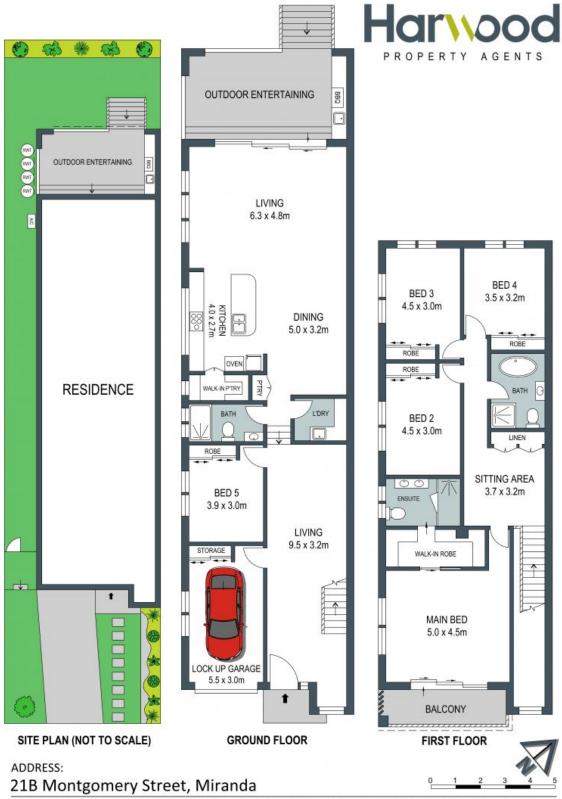

## **Decadent Duplex**

- Outstanding quality and design with premier finishes and high ceilings
- North-west facing yard and alfresco with kitchen with integrated barbecue
- Highlight windows and a glass door flood the living zone in gorgeous light
- Crisp monochrome stone kitchen with walk-in pantry, corrugated panelling around island, gas cooktop, Smeg appliances, Zip tap, window splashback
- Dramatic two-tone family bathroom boasts a black freestanding bath and matching floating vanity
- Ground floor bedroom suitable for multi-generational families, with integrated storage and proximity to full bathroom
- Balcony fronts the master bedroom, complete with walk-in wardrobe and ensuite
- Skylights, in-ceiling speakers, glass and timber staircase, shadow line cornices, black  $\ldots$