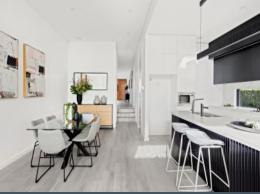

## **Decadent Duplex**

- Outstanding quality and design with premier finishes and high ceilings
- North-west facing yard and alfresco with kitchen with integrated barbecue
- Highlight windows and a glass door flood the living zone in gorgeous light
- Crisp monochrome stone kitchen with walk-in pantry, corrugated panelling around island, gas cooktop, Smeg appliances, Zip tap, window splashback
- Dramatic two-tone family bathroom boasts a black freestanding bath and matching floating vanity
- Ground floor bedroom suitable for multi-generational families, with integrated storage and proximity to full bathroom
- Balcony fronts the master bedroom, complete with walk-in wardrobe and ensuite
- Skylights, in-ceiling speakers, glass and timber staircase, shadow line cornices, black  $\ldots$