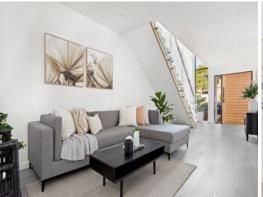

## **Decadent Duplex**

- Outstanding quality and design with premier finishes and high ceilings
- North-west facing yard and alfresco with kitchen with integrated barbecue
- Highlight windows and a glass door flood the living zone in gorgeous light
- Crisp monochrome stone kitchen with walk-in pantry, corrugated panelling around island, gas cooktop, Smeg appliances, Zip tap, window splashback
- Dramatic two-tone family bathroom boasts a black freestanding bath and matching floating vanity
- Ground floor bedroom suitable for multi-generational families, with integrated storage and proximity to full bathroom
- Balcony fronts the master bedroom, complete with walk-in wardrobe and ensuite
- Skylights, in-ceiling speakers, glass and timber staircase, shadow line cornices, black  $\ldots$