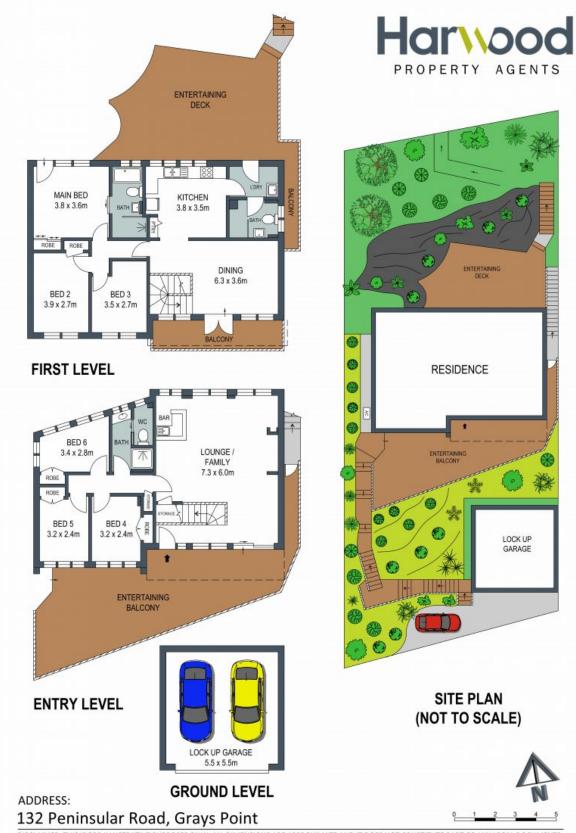

## Family Haven

- Sun-filled living area opens onto huge entertaining deck
- Large, well-maintained kitchen with timber cabinetry
- Spacious dining room opens onto a sunny balcony
- Three bedrooms downstairs, all with built-in wardrobes
- Additional three bedrooms upstairs, two with built-in wardrobes
- Renovated ensuite with a separate bath and shower
- Ducted air conditioning, ceiling fans, timber floors
- Located in the zone for Kirrawee High School
- Close to Miranda Westfield and train station

Price:

\$900 pw

Lucas Harwood 0431 001 001

Ally Harper 0499 607 301

6

3

2

DISCLAIMER: THIS IS FOR ILLUSTRATIVE PURPOSES ONLY, ALL DIMENSIONS ARE APPROXIMATE AND IT DOES NOT CONSTITUTE PART OF ANY LEGAL DOCUMENTS.