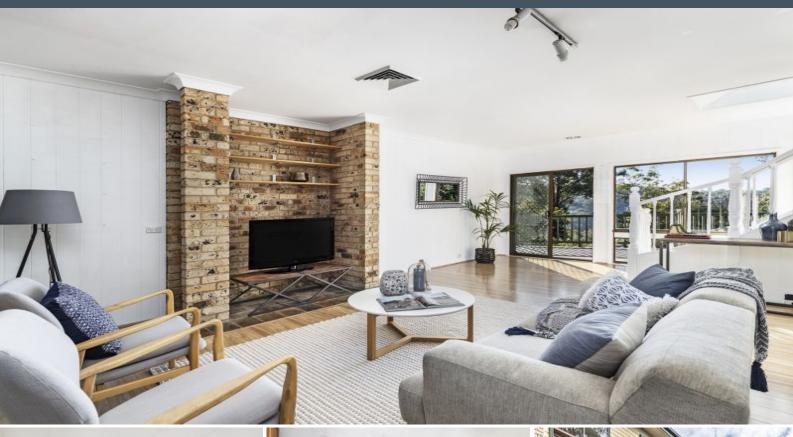

## Family Haven

- Sun-filled living area opens onto huge entertaining deck
- Large, well-maintained kitchen with timber cabinetry
- Spacious dining room opens onto a sunny balcony
- Three bedrooms downstairs, all with built-in wardrobes
- Additional three bedrooms upstairs, two with built-in wardrobes
- Renovated ensuite with a separate bath and shower
- Ducted air conditioning, ceiling fans, timber floors
- Located in the zone for Kirrawee High School
- Close to Miranda Westfield and train station