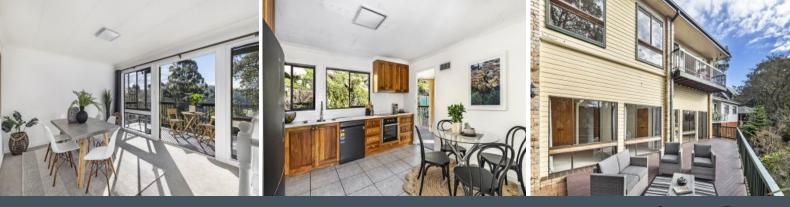

## Family Haven

- Sun-filled living area opens onto huge entertaining deck
- Large, well-maintained kitchen with timber cabinetry
- Spacious dining room opens onto a sunny balcony
- Three bedrooms downstairs, all with built-in wardrobes
- Additional three bedrooms upstairs, two with built-in wardrobes
- Renovated ensuite with a separate bath and shower
- Ducted air conditioning, ceiling fans, timber floors
- Located in the zone for Kirrawee High School
- Close to Miranda Westfield and train station