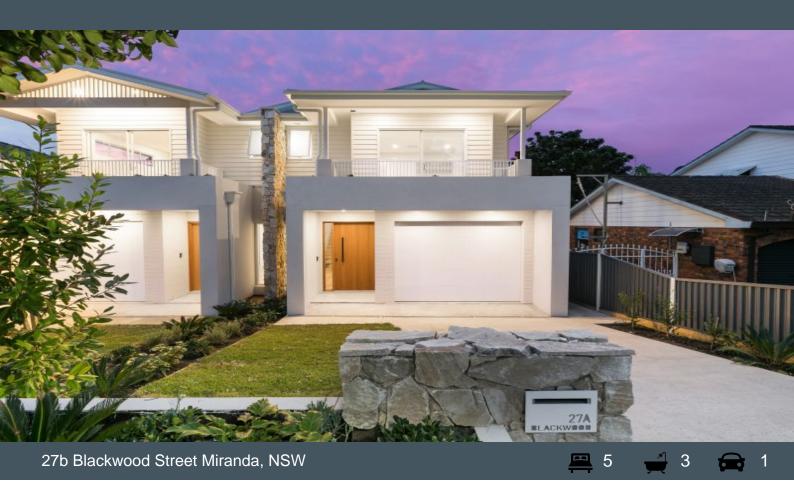

## Luxury Living

- Masterfully designed home for extended families
- Brand new quality Lloyd's Building and Development construction
- Natural light washes living zones with a backyard view
- Premier finishes, soft timber tones, gold accents, timeless white
- Stone crafted kitchen with curved island, oversized llve oven and gas cooktop, integrated fridge and a butlers' pantry for easy entertaining
- Master retreat with balcony, dual vanity ensuite and walk-in wardrobe
- Built-in wardrobes for all bedrooms
- Ground floor guest room next to bathroom
- Family bathroom with soaking tub, walk-in shower, floating vanity
- Ducted air conditioning, under stair storage, shadow line cornices
- Terraced yard with level lawn and minimal care foliage
- Zoned for Yowie Bay Public School and Port Hacking High School
- Walk to Westfield, entertainment, trains