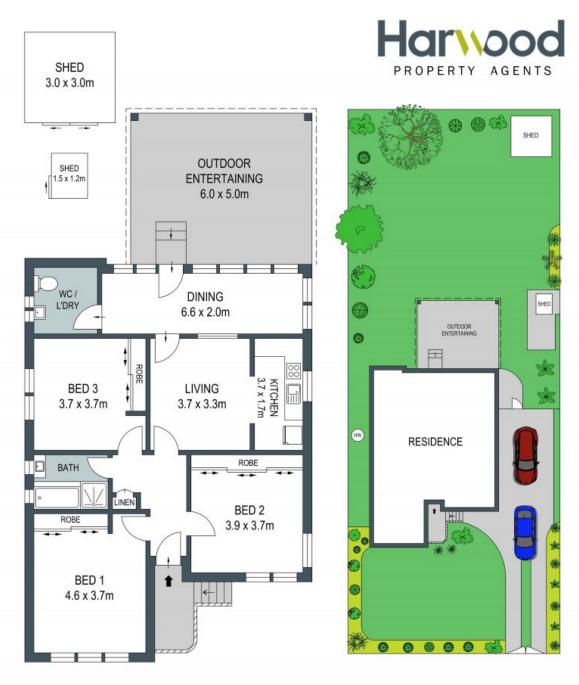

## Family Home

- Separate living and dining areas
- Neat and tidy kitchen with dishwasher
- Three bedrooms, all with built-in wardrobes
- Main bathroom with a separate shower and bath Internal laundry with toilet
- Large undercover entertaining area
- West-facing large backyard bordered by foliage
- Walk to Kirrawee Public School, Kirrawee High School, St Patrick's College
- Close to Westfield Miranda, Royal National Park, Gymea TAFE

**Price:** \$790 pw

**Lucas Harwood** 

**Ally Harper** 

0431 001 001

0499 607 301

**GROUND FLOOR** 

SITE PLAN (NOT TO SCALE)

ADDRESS: 207 Oak Road, Kirrawee

DISCLAIMER: THIS IS FOR ILLUSTRATIVE PURPOSES ONLY, ALL DIMENSIONS ARE APPROXIMATE AND IT DOES NOT CONSTITUTE PART OF ANY LEGAL DOCUMENTS.