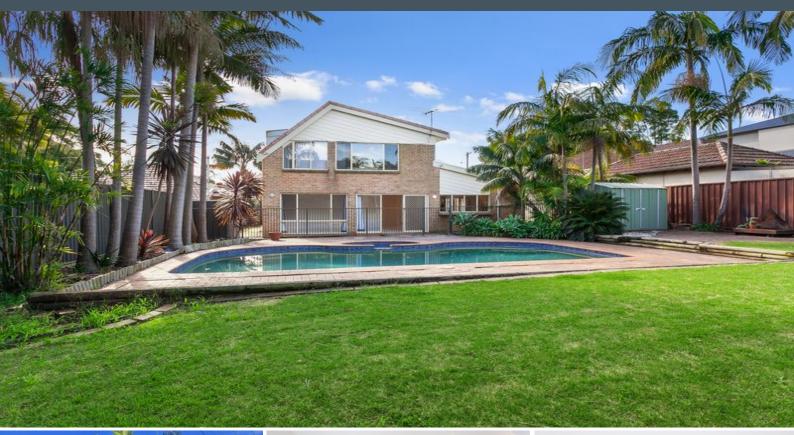

## Grand Living

- Entrance follows onto a family room and formal dining area
- Additional dining area and tiled living room
- Kitchen equipped with quality appliances and ample storage
- One bedroom downstairs with built in wardrobe
- One office downstairs, easily able to be converted into an additional bedroom
- Downstairs bathroom with shower and a separate toilet
- Internal laundry with external access
- Two additional bedrooms upstairs, both with built-in wardrobes
- Main bedroom with a separate living space, walk in wardrobe and large
- ensuite with a freestanding bathtub and shower
- Upstairs bathroom with shower and separate toilet
- Large in-ground pool with grassed backyard and tropical palms Pets will be considered on application