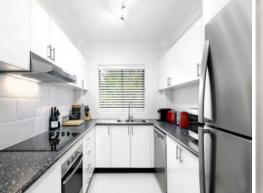

## **Ground-floor Entertainer**

- Convenient ground floor position, with a quiet rear block position
- LED lighting and plantation shutters throughout
- Open-plan living and dining room flowing onto a peaceful balcony
- Kitchen with granite bench tops, induction cook top and ample storage.
- Generous master bedroom with built-in wardrobe and leafy views
- Large second bedroom with built-in wardrobe and private aspect
- Immaculate main bathroom with separate bath and shower
- Internal laundry with ample storage & air conditioning
- Covered balcony with garden views, perfect for BBQ and alfresco dining
- Single lock-up garage with convenient lift access from garage to apartment