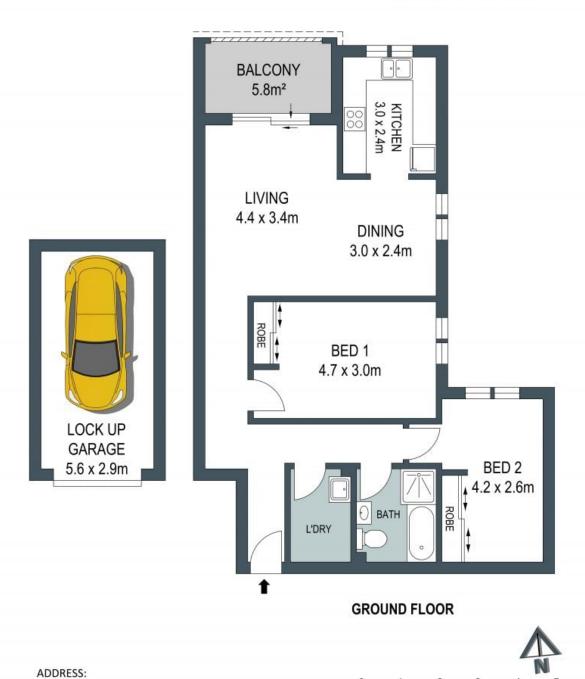

## **Ground-floor Entertainer**

- Convenient ground floor position, with a quiet rear block position
- LED lighting and plantation shutters throughout
- Open-plan living and dining room flowing onto a peaceful balcony
- Kitchen with granite bench tops, induction cook top and ample storage.
- Generous master bedroom with built-in wardrobe and leafy views
- Large second bedroom with built-in wardrobe and private aspect
- Immaculate main bathroom with separate bath and shower
- Internal laundry with ample storage & air conditioning
- Covered balcony with garden views, perfect for BBQ and alfresco dining
- Single lock-up garage with convenient lift access from garage to apartment