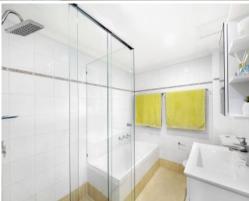

## **Ground-floor Entertainer**

- Convenient ground floor position, with a quiet rear block position
- LED lighting and plantation shutters throughout
- Open-plan living and dining room flowing onto a peaceful balcony
- Kitchen with granite bench tops, induction cook top and ample storage.
- Generous master bedroom with built-in wardrobe and leafy views
- Large second bedroom with built-in wardrobe and private aspect
- Immaculate main bathroom with separate bath and shower
- Internal laundry with ample storage & air conditioning
- Covered balcony with garden views, perfect for BBQ and alfresco dining
- Single lock-up garage with convenient lift access from garage to apartment