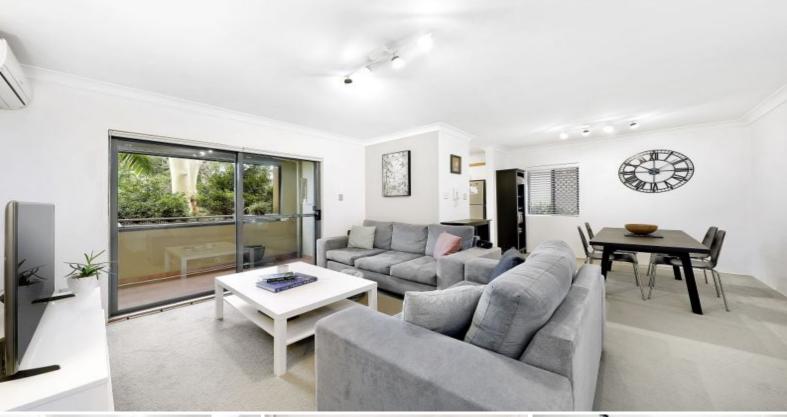

## **Ground-floor Entertainer**

- Convenient ground floor position, with a quiet rear block position
- LED lighting and plantation shutters throughout
- Open-plan living and dining room flowing onto a peaceful balcony
- Kitchen with granite bench tops, induction cook top and ample storage.
- Generous master bedroom with built-in wardrobe and leafy views
- Large second bedroom with built-in wardrobe and private aspect
- Immaculate main bathroom with separate bath and shower
- Internal laundry with ample storage & air conditioning
- Covered balcony with garden views, perfect for BBQ and alfresco dining
- Single lock-up garage with convenient lift access from garage to apartment