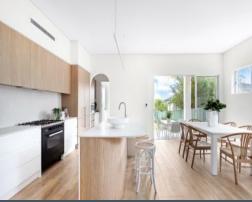

## **Luxury Living**

- Masterfully designed home for extended families
- Brand new quality Lloyd's Building and Development construction
- Natural light washes living zones with a backyard view
- Premier finishes, soft timber tones, gold accents, timeless white
- Stone crafted kitchen with curved island, oversized Ilve oven and gas cooktop, integrated fridge and a butlers' pantry for easy entertaining
- Master retreat with balcony, dual vanity ensuite and walk-in wardrobe
- Built-in wardrobes for all bedrooms
- Ground floor guest room next to bathroom
- Family bathroom with soaking tub, walk-in shower, floating vanity
- Ducted air conditioning, under stair storage, shadow line cornices
- Terraced yard with level lawn and minimal care foliage
- Zoned for Yowie Bay Public School and Port Hacking High School