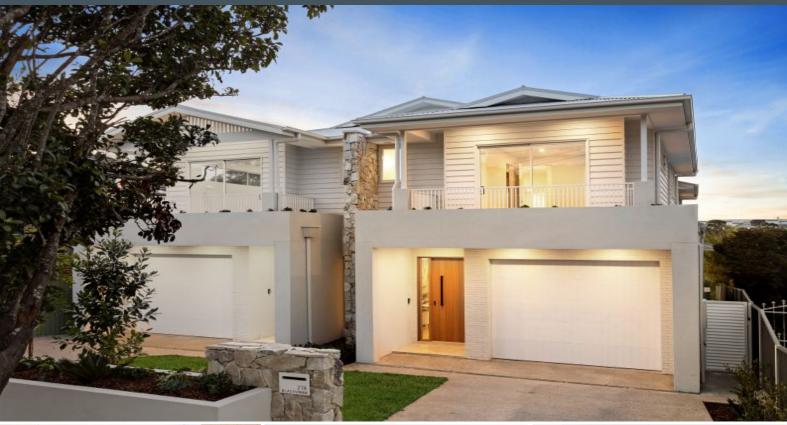

27a Blackwood Street Miranda, NSW

## **Luxury Living**

- Masterfully designed home for extended families
- Brand new quality Lloyd's Building and Development construction
- Natural light washes living zones with a backyard view
- Premier finishes, soft timber tones, gold accents, timeless white
- Stone crafted kitchen with curved island, oversized Ilve oven and gas cooktop, integrated fridge and a butlers' pantry for easy entertaining
- Master retreat with balcony, dual vanity ensuite and walk-in wardrobe
- Built-in wardrobes for all bedrooms
- Ground floor guest room next to bathroom
- Family bathroom with soaking tub, walk-in shower, floating vanity
- Ducted air conditioning, under stair storage, shadow line cornices
- Terraced yard with level lawn and minimal care foliage
- Zoned for Yowie Bay Public School and Port Hacking High School