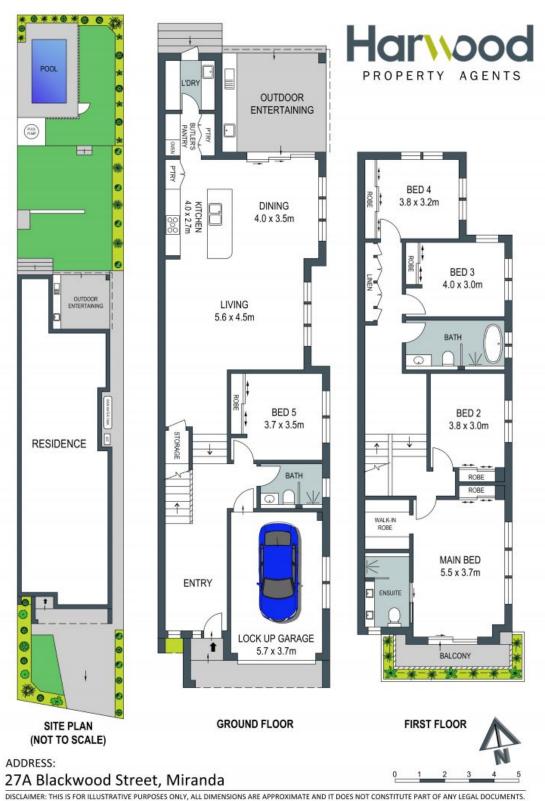

## **Luxury Living**

- Masterfully designed home for extended families
- Brand new quality Lloyd's Building and Development construction
- Natural light washes living zones with a backyard view
- Premier finishes, soft timber tones, gold accents, timeless white
- Stone crafted kitchen with curved island, oversized Ilve oven and gas cooktop, integrated fridge and a butlers' pantry for easy entertaining
- Master retreat with balcony, dual vanity ensuite and walk-in wardrobe
- Built-in wardrobes for all bedrooms
- Ground floor guest room next to bathroom
- Family bathroom with soaking tub, walk-in shower, floating vanity
- Ducted air conditioning, under stair storage, shadow line cornices
- Terraced yard with level lawn and minimal care foliage
- Zoned for Yowie Bay Public School and Port Hacking High School