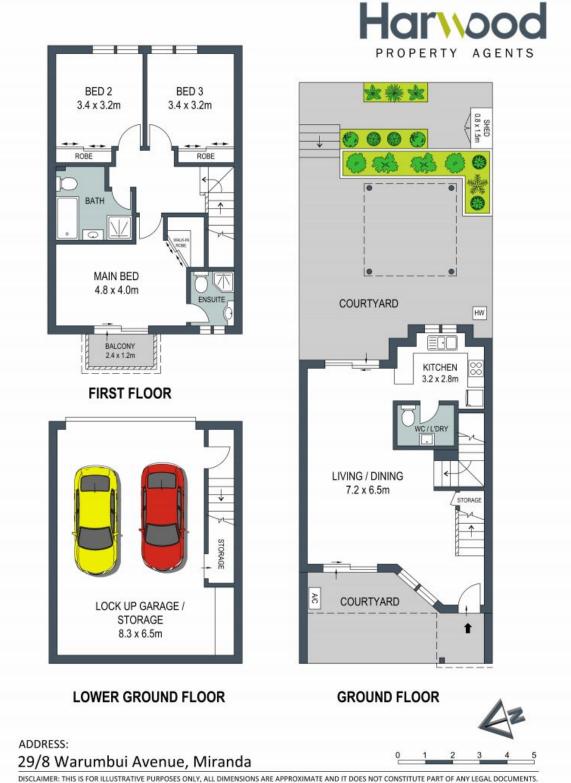

## 29/8 Warumbui Avenue Miranda, NSW

## Spacious Townhouse

- Full brick townhouse in a wonderfully central setting
- Large, flexible dining and living area
- Glass sliders link living to two courtyards for entertaining
- Granite and gas kitchen looks to courtyard, with stainless appliances and semi-integrated dishwasher
- Extra large master with balcony, ensuite and walk-in wardrobe
- Built-in wardrobes for two bedrooms
- Split-system air conditioning, under stair storage, ground floor toilet with laundry
- Basement parking in oversized garage with storage space
- Low maintenance gardens with shed
- Moments to Seymour Shaw Park and hospitals
- Easy walk or ride to Our Lady Star of The Sea Catholic School