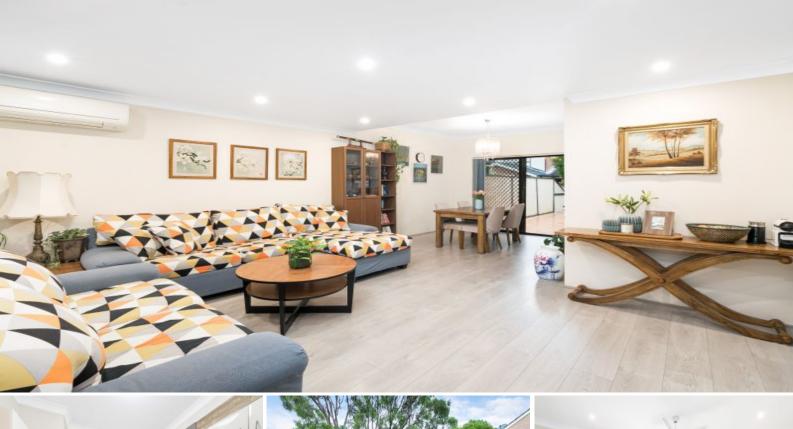

## Spacious Townhouse

- Full brick townhouse in a wonderfully central setting
- Large, flexible dining and living area
- Glass sliders link living to two courtyards for entertaining
- Granite and gas kitchen looks to courtyard, with stainless appliances and semi-integrated dishwasher
- Extra large master with balcony, ensuite and walk-in wardrobe
- Built-in wardrobes for two bedrooms
- Split-system air conditioning, under stair storage, ground floor toilet with laundry
- Basement parking in oversized garage with storage space
- Low maintenance gardens with shed
- Moments to Seymour Shaw Park and hospitals
- Easy walk or ride to Our Lady Star of The Sea Catholic School