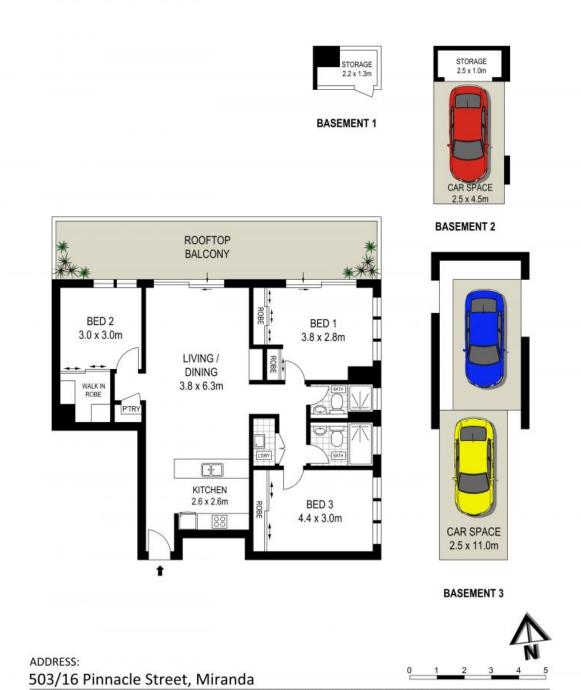

- Designer kitchen with quality appliances, gas cooking and stone benchtops

- Three bedrooms, two over-sized with built-in wardrobes and master with City views and balcony access

- High ceilings, gorgeous hardwood flooring, plantation shutters and custom designed blinds

- Stylish, chic bathrooms with floor to ceiling tiles and an abundance of storage

- Secure access parking for three vehicles as well as two storage cages

- Communal areas include landscaped gardens with BBQs, ideal for entertaining

Price:

Confidential

Lucas Harwood

DISCLAIMER: THIS IS FOR ILLUSTRATIVE PURPOSES ONLY, ALL DIMENSIONS ARE APPROXIMATE AND IT DOES NOT CONSTITUTE PART OF ANY LEGAL DOCUMENTS.

**B503/16 Pinnacle Street** 

Miranda, NSW