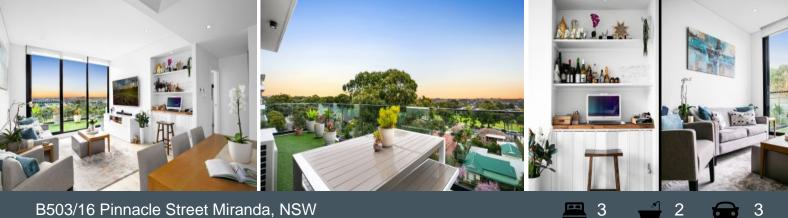

## **Stunning Views**

- Upon entry, sun-drenched, open plan living with scenic views is on offer

- Entertain with ease as the living and dining area spills out onto a spacious, north-facing, balcony with City and water views

- Designer kitchen with quality appliances, gas cooking and stone benchtops

- Three bedrooms, two over-sized with built-in wardrobes and master with City views and balcony access

- High ceilings, gorgeous hardwood flooring, plantation shutters and custom designed blinds

- Stylish, chic bathrooms with floor to ceiling tiles and an abundance of storage

- Secure access parking for three vehicles as well as two storage cages

- Communal areas include landscaped gardens with BBQs, ideal for entertaining