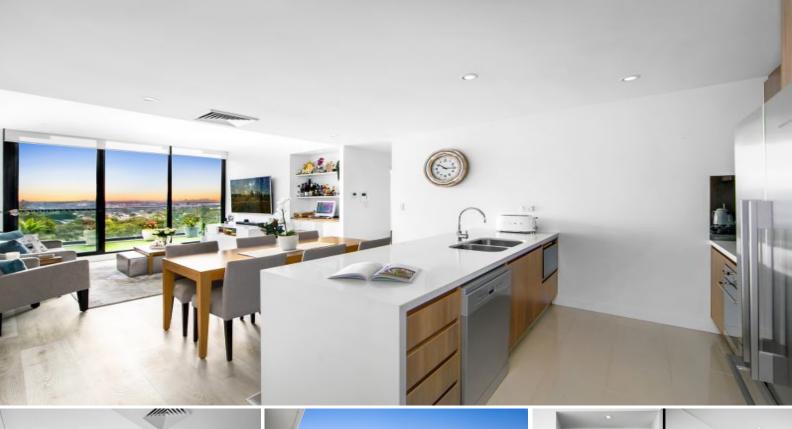

## **Stunning Views**

- Upon entry, sun-drenched, open plan living with scenic views is on offer

- Entertain with ease as the living and dining area spills out onto a spacious, north-facing, balcony with City and water views

- Designer kitchen with quality appliances, gas cooking and stone benchtops

- Three bedrooms, two over-sized with built-in wardrobes and master with City views and balcony access

- High ceilings, gorgeous hardwood flooring, plantation shutters and custom designed blinds

- Stylish, chic bathrooms with floor to ceiling tiles and an abundance of storage

- Secure access parking for three vehicles as well as two storage cages

- Communal areas include landscaped gardens with BBQs, ideal for entertaining