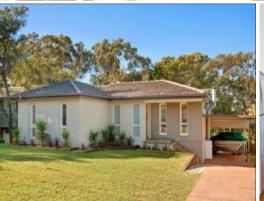

## 6 Westringia Place Gymea Bay, NSW







## **Entertainers Lifestyle**

- Open plan living spaces flows to huge covered entertainers terrace with views  $% \left( 1\right) =\left( 1\right) \left( 1\right) \left$
- Stunning designer kitchen with stone benches, glass splash backs
- Three generous bedrooms upstairs, one large bedroom downstairs
- Huge games/media/rumpus room flows to child friendly grassed yard  $% \left( 1\right) =\left( 1\right) \left( 1\right)$
- Beautiful main bathroom with bath, second bathroom downstairs
- Ducted air conditioning throughout, combustion fireplace to rumpus

\* Pets Available on Application

**Price:** \$1,000 pw



**Lucas Harwood** 

**Ally Harper** 

0431 001 001

0499 607 301