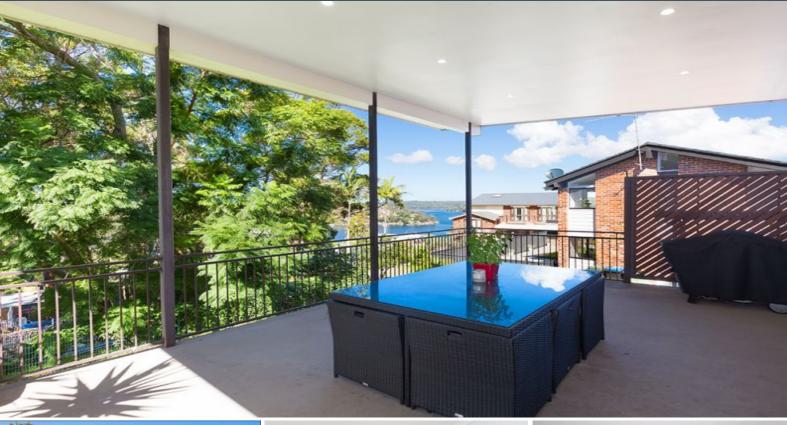

## **Entertainers Lifestyle**

- Open plan living spaces flows to huge covered entertainers terrace with views  $% \left( 1\right) =\left( 1\right) \left( 1\right) \left$
- Stunning designer kitchen with stone benches, glass splash backs
- Three generous bedrooms upstairs, one large bedroom downstairs
- Huge games/media/rumpus room flows to child friendly grassed yard  $% \left( 1\right) =\left( 1\right) \left( 1\right)$
- Beautiful main bathroom with bath, second bathroom downstairs
- Ducted air conditioning throughout, combustion fireplace to rumpus