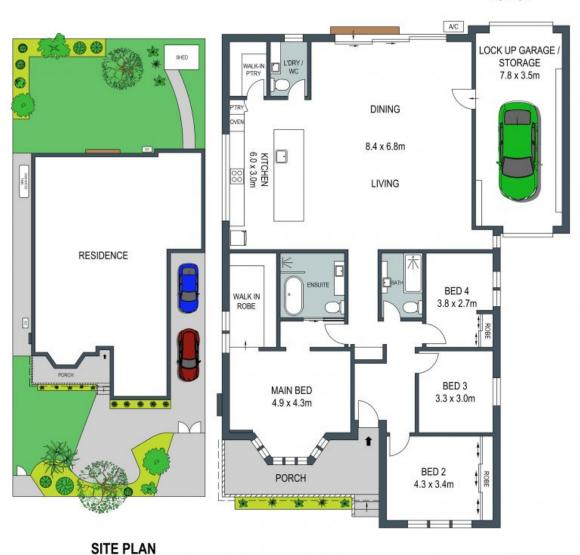

## Family Home

- Enclosed front garden with manicured garden beds and front deck
- New illume skylight in the entrance hallway
- Open plan living areas offering high ceilings, timber floors and air-conditioning
- Modern kitchen with a huge island bench, gas cooking and walk in pantry
- Three large bedrooms with ceiling fans, two with built-in wardrobes
- Master bedroom with walk-in wardrobe and spacious ensuite with new skylight
- Main bathroom with a combined bath and shower
- Internal laundry with 3rd toilet and internal access from garage
- Grassed backyard with shed for storage
- Driveway parking available for 2-3 cars

**Price:** \$1000 pw

**Ally Harper** 

0499 607 301

(NOT TO SCALE)

**GROUND FLOOR** 

ADDRESS:

513 Box Road, Jannali

DISCLAIMER: THIS IS FOR ILLUSTRATIVE PURPOSES ONLY, ALL DIMENSIONS ARE APPROXIMATE AND IT DOES NOT CONSTITUTE PART OF ANY LEGAL DOCUMENTS.