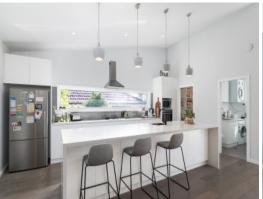

## Family Home

- Enclosed front garden with manicured garden beds and front deck
- New illume skylight in the entrance hallway
- Open plan living areas offering high ceilings, timber floors and air-conditioning
- Modern kitchen with a huge island bench, gas cooking and walk in pantry
- Three large bedrooms with ceiling fans, two with built-in wardrobes
- Master bedroom with walk-in wardrobe and spacious ensuite with new skylight
- Main bathroom with a combined bath and shower
- Internal laundry with 3rd toilet and internal access from garage
- Grassed backyard with shed for storage
- Driveway parking available for 2-3 cars