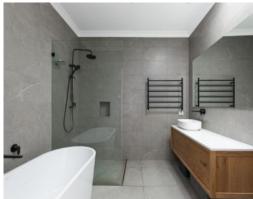

## Family Home

- Enclosed front garden with manicured garden beds and front deck
- New illume skylight in the entrance hallway
- Open plan living areas offering high ceilings, timber floors and air-conditioning
- Modern kitchen with a huge island bench, gas cooking and walk in pantry
- Three large bedrooms with ceiling fans, two with built-in wardrobes
- Master bedroom with walk-in wardrobe and spacious ensuite with new skylight
- Main bathroom with a combined bath and shower
- Internal laundry with 3rd toilet and internal access from garage
- Grassed backyard with shed for storage
- Driveway parking available for 2-3 cars