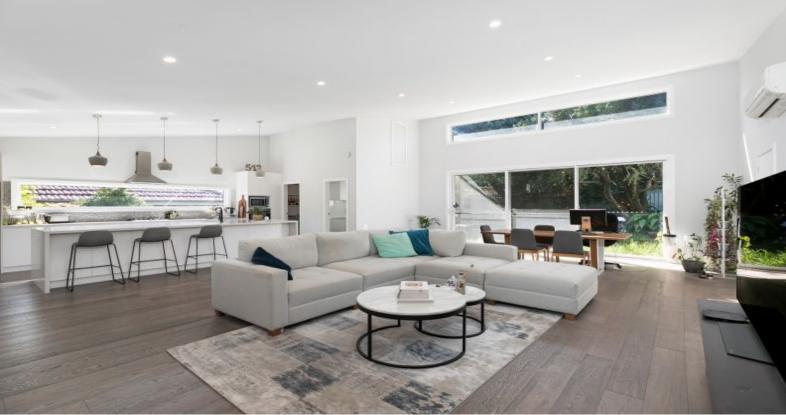

## Family Home

- Enclosed front garden with manicured garden beds and front deck
- New illume skylight in the entrance hallway
- Open plan living areas offering high ceilings, timber floors and air-conditioning
- Modern kitchen with a huge island bench, gas cooking and walk in pantry
- Three large bedrooms with ceiling fans, two with built-in wardrobes
- Master bedroom with walk-in wardrobe and spacious ensuite with new skylight
- Main bathroom with a combined bath and shower
- Internal laundry with 3rd toilet and internal access from garage
- Grassed backyard with shed for storage
- Driveway parking available for 2-3 cars