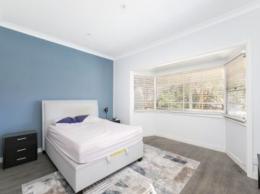

## Family Home

- Enclosed front garden with manicured garden beds and front deck
- New illume skylight in the entrance hallway
- Open plan living areas offering high ceilings, timber floors and air-conditioning
- Modern kitchen with a huge island bench, gas cooking and walk in pantry
- Three large bedrooms with ceiling fans, two with built-in wardrobes
- Master bedroom with walk-in wardrobe and spacious ensuite with new skylight
- Main bathroom with a combined bath and shower
- Internal laundry with 3rd toilet and internal access from garage
- Grassed backyard with shed for storage
- Driveway parking available for 2-3 cars