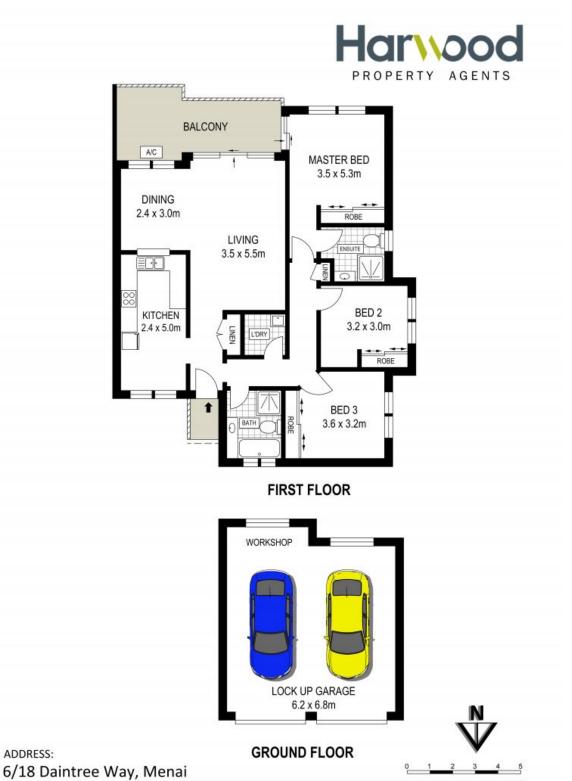

## Resort Lifestyle

- Top floor leafy views from the bright living and dining areas
- Enjoy entertaining out on the spacious tiled balcony
- Generous, central kitchen with convenient servery window to the dining room
- Master bedroom with ensuite, built-in wardrobe and balcony access
- Underground, double lock-up garage with workshop
- The complex offers a sparkling in-ground swimming pool, gym and tennis courts