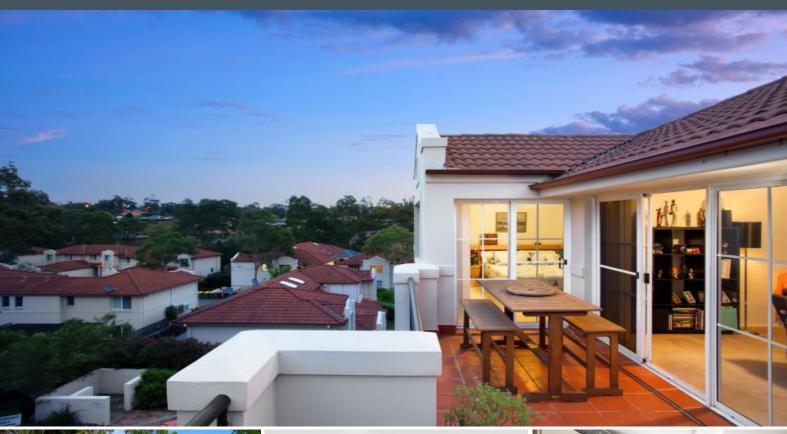

## Resort Lifestyle

- Top floor leafy views from the bright living and dining areas
- Enjoy entertaining out on the spacious tiled balcony
- Generous, central kitchen with convenient servery window to the dining room
- Master bedroom with ensuite, built-in wardrobe and balcony access
- Underground, double lock-up garage with workshop
- The complex offers a sparkling in-ground swimming pool, gym and tennis courts