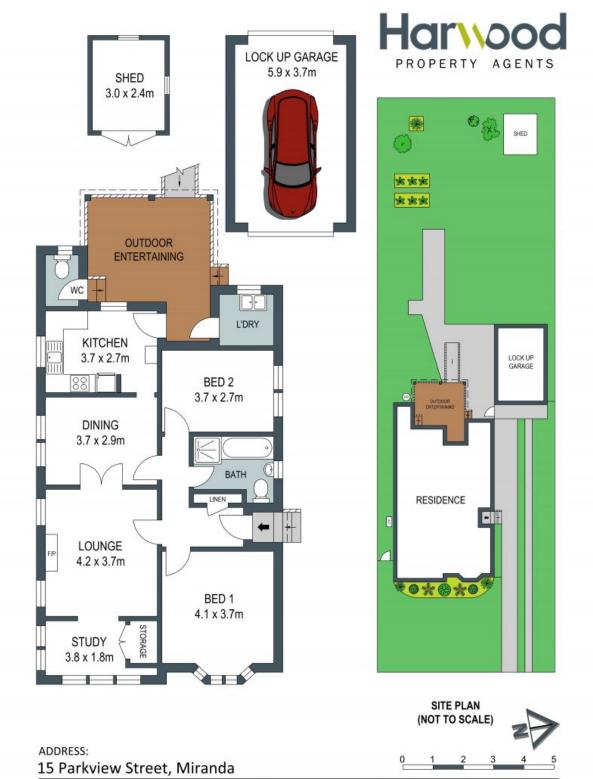

## **Central Home**

- Neatly presented home
- Rebuild, renovate or develop (STCA) and capitalise on the space and location
- Three living spaces plus outdoor entertaining area
- Light-filled kitchen in good condition
- Bay windowed master bedroom and second sizeable bedroom
- Bathroom with separate tub and shower, extra toilet accessible from deck
- West-facing backyard, fully fenced
- Split-system air conditioning, ceiling fans, decorative cornices, picture rails,
- Single drive through garage, garden shed
- Only minutes to Westfield and trains

\$1620000

Lucas Harwood 0431 001 001

DISCLAIMER: THIS IS FOR ILLUSTRATIVE PURPOSES ONLY, ALL DIMENSIONS ARE APPROXIMATE AND IT DOES NOT CONSTITUTE PART OF ANY LEGAL DOCUMENTS.

**15 Parkview Street** 

Miranda, NSW