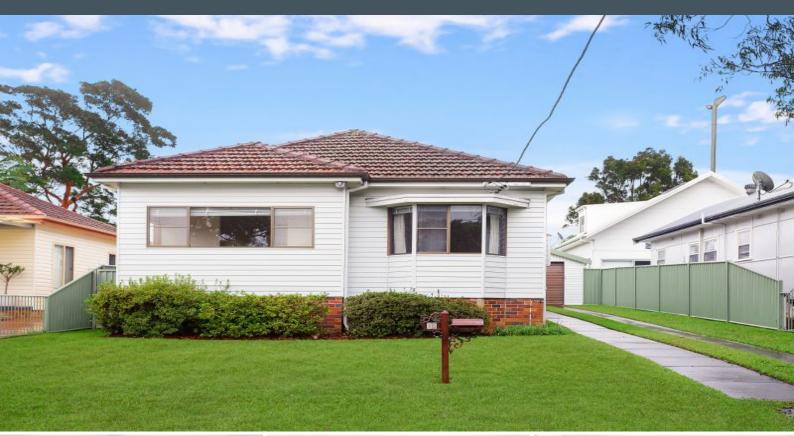

## 15 Parkview Street Miranda, NSW

## **Central Home**

- Neatly presented home
- Rebuild, renovate or develop (STCA) and capitalise on the space and location
- Three living spaces plus outdoor entertaining area
- Light-filled kitchen in good condition
- Bay windowed master bedroom and second sizeable bedroom
- Bathroom with separate tub and shower, extra toilet accessible from deck
- West-facing backyard, fully fenced
- Split-system air conditioning, ceiling fans, decorative cornices, picture rails,
- Single drive through garage, garden shed
- Only minutes to Westfield and trains