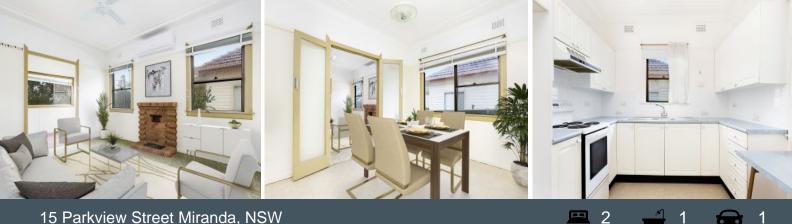

## 15 Parkview Street Miranda, NSW

## **Central Home**

- Neatly presented home
- Rebuild, renovate or develop (STCA) and capitalise on the space and location
- Three living spaces plus outdoor entertaining area
- Light-filled kitchen in good condition
- Bay windowed master bedroom and second sizeable bedroom
- Bathroom with separate tub and shower, extra toilet accessible from deck
- West-facing backyard, fully fenced
- Split-system air conditioning, ceiling fans, decorative cornices, picture rails,
- Single drive through garage, garden shed
- Only minutes to Westfield and trains