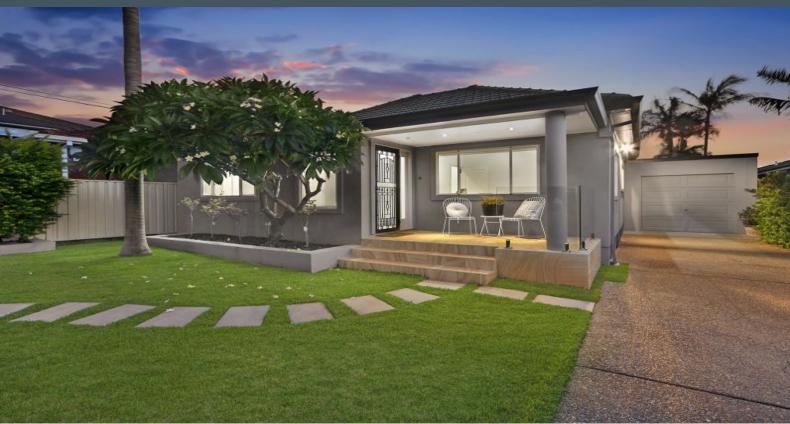

164 Parraweena Road Miranda, NSW

## Family Haven

- North-facing parcel with handsome street appeal
- Great natural light throughout the house all year round
- Bi-fold doors completely open the interior to the backyard
- Sizeable kitchen with breakfast bar, double dishwasher, glass splashback, abundant storage
- Main bedroom features a walk-in wardrobe and ensuite
- Double bedrooms, built-in wardrobes, green outlooks
- Family bathroom with spa bath, separate shower
- Large laundry with backyard access and extra toilet
- Hardwood floors, high ceilings, video intercom,
- Ducted air conditioning, gas water heater, gas points
- Covered alfresco, manicured yard safe for kids and pets
- Secure garage, off-street parking
- Opportunity to develop (STCA)