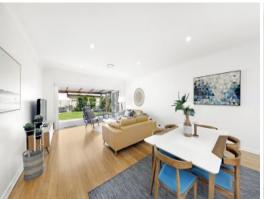

## Family Haven

- North-facing parcel with handsome street appeal
- Great natural light throughout the house all year round
- Bi-fold doors completely open the interior to the backyard
- Sizeable kitchen with breakfast bar, double dishwasher, glass splashback, abundant storage
- Main bedroom features a walk-in wardrobe and ensuite
- Double bedrooms, built-in wardrobes, green outlooks
- Family bathroom with spa bath, separate shower
- Large laundry with backyard access and extra toilet
- Hardwood floors, high ceilings, video intercom,
- Ducted air conditioning, gas water heater, gas points
- Covered alfresco, manicured yard safe for kids and pets
- Secure garage, off-street parking
- Opportunity to develop (STCA)