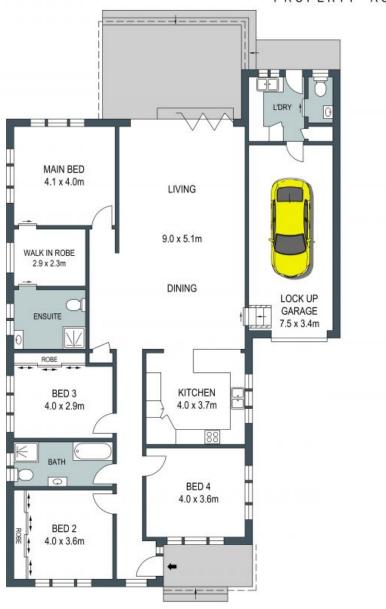

## **GROUND FLOOR**

ADDRESS: 164 Parraweena Road, Miranda

DISCLAIMER: THIS IS FOR ILLUSTRATIVE PURPOSES ONLY, ALL DIMENSIONS ARE APPROXIMATE AND IT DOES NOT CONSTITUTE PART OF ANY LEGAL DOCUMENTS.