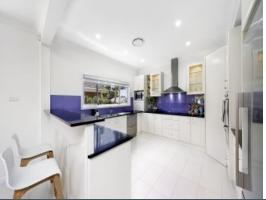

## Family Haven

- North-facing parcel with handsome street appeal
- Great natural light throughout the house all year round
- Bi-fold doors completely open the interior to the backyard
- Sizeable kitchen with breakfast bar, double dishwasher, glass splashback, abundant storage
- Main bedroom features a walk-in wardrobe and ensuite
- Double bedrooms, built-in wardrobes, green outlooks
- Family bathroom with spa bath, separate shower
- Large laundry with backyard access and extra toilet
- Hardwood floors, high ceilings, video intercom,
- Ducted air conditioning, gas water heater, gas points
- Covered alfresco, manicured yard safe for kids and pets
- Secure garage, off-street parking
- Opportunity to develop (STCA)