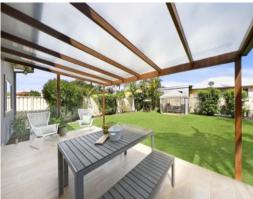

## Family Haven

- North-facing parcel with handsome street appeal
- Great natural light throughout the house all year round
- Bi-fold doors completely open the interior to the backyard
- Sizeable kitchen with breakfast bar, double dishwasher, glass splashback, abundant storage
- Main bedroom features a walk-in wardrobe and ensuite
- Double bedrooms, built-in wardrobes, green outlooks
- Family bathroom with spa bath, separate shower
- Large laundry with backyard access and extra toilet
- Hardwood floors, high ceilings, video intercom,
- Ducted air conditioning, gas water heater, gas points
- Covered alfresco, manicured yard safe for kids and pets
- Secure garage, off-street parking
- Opportunity to develop (STCA)