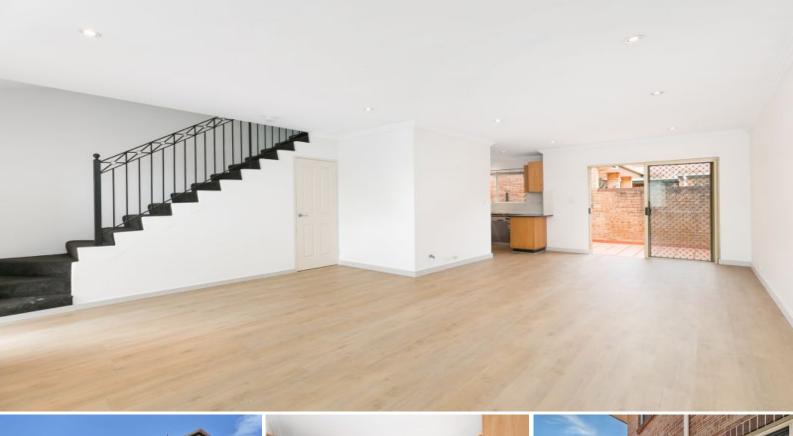

## **Spacious Retreat**

- Generous layout features open plan lounge and dining areas
- Indoor/outdoor flow with courtyard adjacent to dining room
- Kitchen with stone bench tops and stainless steel appliances
- Lounge room transitions out onto a quiet and peaceful garden
- Master bedroom with ensuite and mirrored built-in wardrobes
- Generous bedrooms, two of three with built-in wardrobes
- Spacious full bathroom with separate bath and shower
- Internal laundry adjacent to additional wash closet
- Freshly painted white walls
- Double lock-up garage and visitor parking available