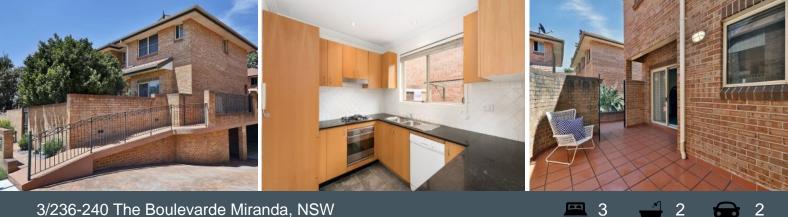

## 3/236-240 The Boulevarde Miranda, NSW

## **Spacious Retreat**

- Generous layout features open plan lounge and dining areas
- Indoor/outdoor flow with courtyard adjacent to dining room
- Kitchen with stone bench tops and stainless steel appliances
- Lounge room transitions out onto a quiet and peaceful garden
- Master bedroom with ensuite and mirrored built-in wardrobes
- Generous bedrooms, two of three with built-in wardrobes
- Spacious full bathroom with separate bath and shower
- Internal laundry adjacent to additional wash closet
- Freshly painted white walls
- Double lock-up garage and visitor parking available