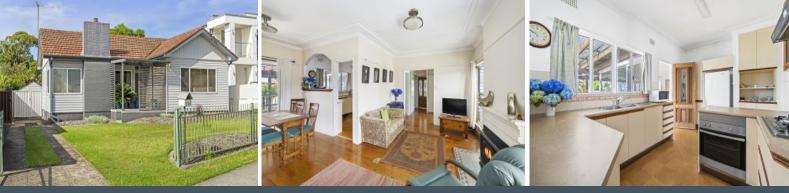

## **Unlimited Potential**

- Move in, rent out or reconfigure
- Kitchen with gas cooktop and electric oven looks out to backyard
- Built-in wardrobes for both bedrooms
- Timber floors, ornate architraves, picture rails
- Sunroom, laundry with extra toilet
- Studio, workshop, courtyard, level lawn
- Off-street parking
- River at the top of the street, walk to Forshaw Park and major sports facilities
- Four minutes to Westfield and Miranda station
- Zoned for Endeavour Sports High School