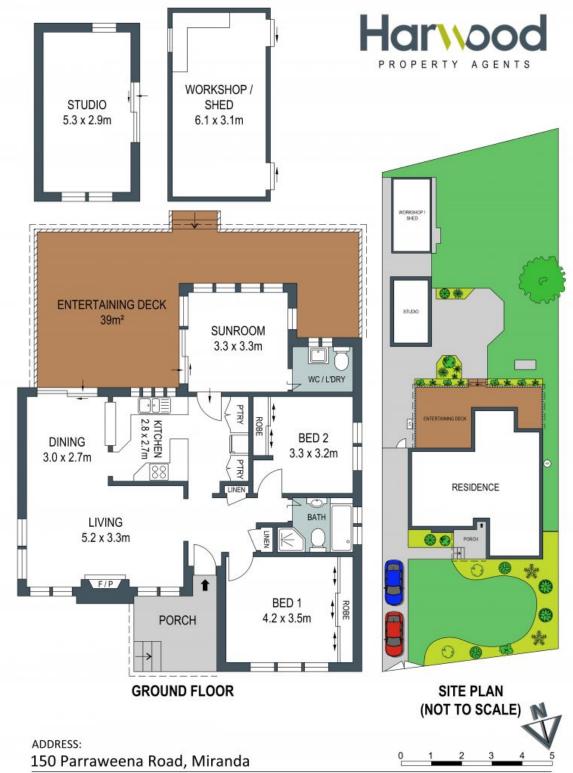

## **Unlimited Potential**

- Move in, rent out or reconfigure
- Kitchen with gas cooktop and electric oven looks out to backyard
- Built-in wardrobes for both bedrooms
- Timber floors, ornate architraves, picture rails
- Sunroom, laundry with extra toilet
- Studio, workshop, courtyard, level lawn
- Off-street parking
- River at the top of the street, walk to Forshaw Park and major sports facilities
- Four minutes to Westfield and Miranda station
- Zoned for Endeavour Sports High School

Price:

\$1730000

2

Lucas Harwood

DISCLAIMER: THIS IS FOR ILLUSTRATIVE PURPOSES ONLY, ALL DIMENSIONS ARE APPROXIMATE AND IT DOES NOT CONSTITUTE PART OF ANY LEGAL DOCUMENTS.

150 Parraweena Road

Miranda, NSW