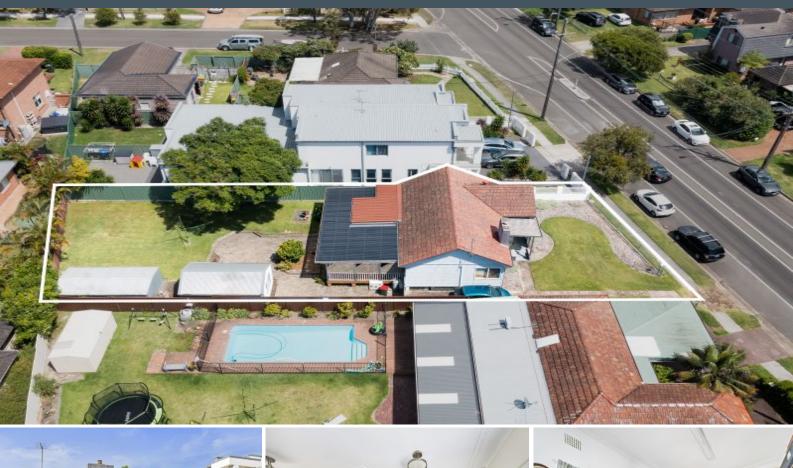

## **Unlimited Potential**

- Move in, rent out or reconfigure
- Kitchen with gas cooktop and electric oven looks out to backyard
- Built-in wardrobes for both bedrooms
- Timber floors, ornate architraves, picture rails
- Sunroom, laundry with extra toilet
- Studio, workshop, courtyard, level lawn
- Off-street parking
- River at the top of the street, walk to Forshaw Park and major sports facilities
- Four minutes to Westfield and Miranda station
- Zoned for Endeavour Sports High School