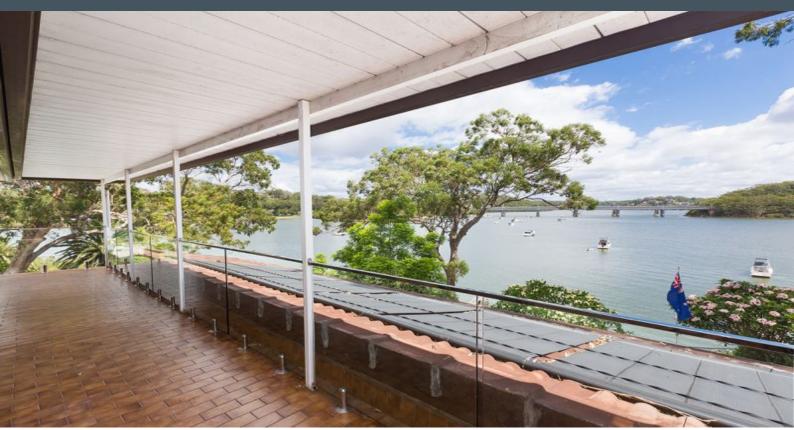

- Modern bathroom with floor-to-ceiling tiles, large shower and a mirrored cabinet

- Expansive balcony with sweeping views of the Georges River, path access available to the water

- Shared laundry facilities and an allocated off-street car space