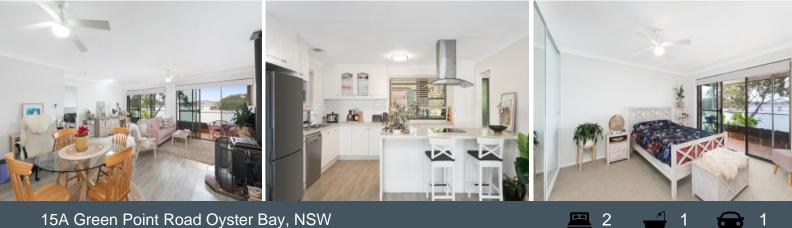

## Peaceful Sanctuary

- Open plan living and dining area with low-maintenance floorboards and ceiling fans

- Bright kitchen with induction cooktop, dishwasher, microwave and an abundance of storage

- Two large bedrooms, both equipped with built-in wardrobes and ceiling fans

- Modern bathroom with floor-to-ceiling tiles, large shower and a mirrored cabinet

- Expansive balcony with sweeping views of the Georges River, path access available to the water

- Shared laundry facilities and an allocated off-street car space