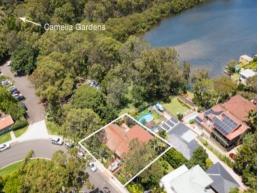

## **Bay Outlook**

- Wraparound balcony hugs living areas, study nook
- Skylit timber kitchen with gas cooktop and breakfast bar
- Master bedroom with ensuite opening to deck
- Ground floor bedrooms with full bathroom ideal for guests or in-laws
- All bedrooms have built-in wardrobes
- Ducted air conditioning, tiled living areas, timber-panelled ceilings
- Under house storage, under stair storage
- Tropical garden and courtyard
- Walk to Laguna Street Public School and zoned for Endeavour Sports High School
- Stroll to Caringbah shops, trains, three minutes to Westfield