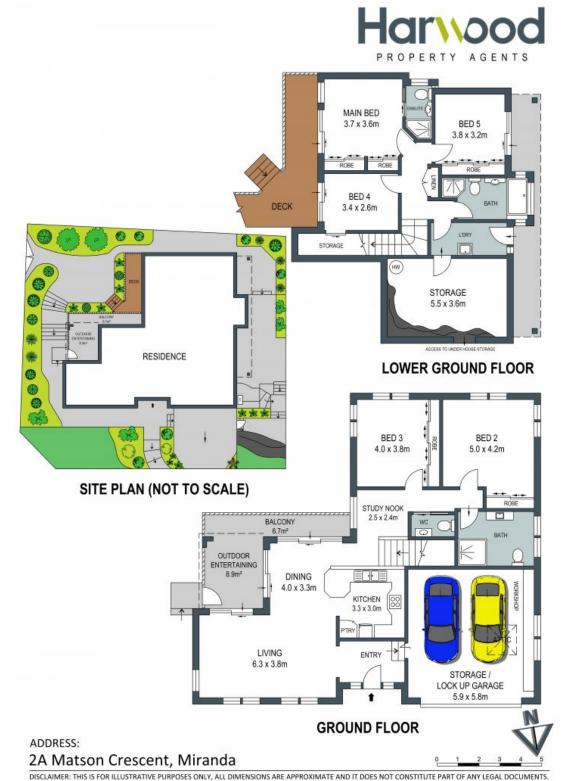

## **Bay Outlook**

- Wraparound balcony hugs living areas, study nook
- Skylit timber kitchen with gas cooktop and breakfast bar
- Master bedroom with ensuite opening to deck
- Ground floor bedrooms with full bathroom ideal for guests or in-laws
- All bedrooms have built-in wardrobes
- Ducted air conditioning, tiled living areas, timber-panelled ceilings
- Under house storage, under stair storage
- Tropical garden and courtyard
- Walk to Laguna Street Public School and zoned for Endeavour Sports High School
- Stroll to Caringbah shops, trains, three minutes to Westfield