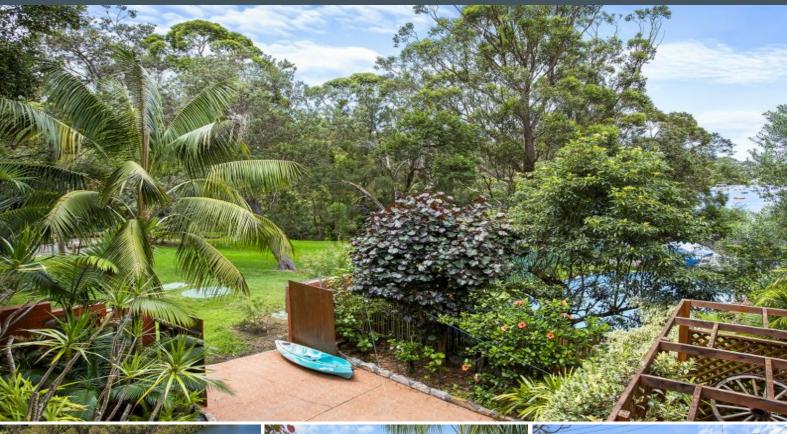

## **Bay Outlook**

- Wraparound balcony hugs living areas, study nook
- Skylit timber kitchen with gas cooktop and breakfast bar
- Master bedroom with ensuite opening to deck
- Ground floor bedrooms with full bathroom ideal for guests or in-laws
- All bedrooms have built-in wardrobes
- Ducted air conditioning, tiled living areas, timber-panelled ceilings
- Under house storage, under stair storage
- Tropical garden and courtyard
- Walk to Laguna Street Public School and zoned for Endeavour Sports High School
- Stroll to Caringbah shops, trains, three minutes to Westfield