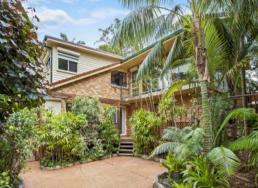

## **Bay Outlook**

- Wraparound balcony hugs living areas, study nook
- Skylit timber kitchen with gas cooktop and breakfast bar
- Master bedroom with ensuite opening to deck
- Ground floor bedrooms with full bathroom ideal for guests or in-laws
- All bedrooms have built-in wardrobes
- Ducted air conditioning, tiled living areas, timber-panelled ceilings
- Under house storage, under stair storage
- Tropical garden and courtyard
- Walk to Laguna Street Public School and zoned for Endeavour Sports High School
- Stroll to Caringbah shops, trains, three minutes to Westfield