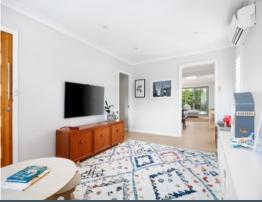

## Readymade Family Home

- North-facing single level home
- Multiple living zones with skylights to maximise the natural light
- 40mm stone kitchen with waterfall island, mirror splashback, stainless appliances
- Sliding doors connect with deck for seamless transition
- Master with built-in wardrobe and TV point
- Family bathroom with separate tub and shower, walk-in showers in second bathroom
- Integrated shelves in living zone, wide-plank floors, pendant lights
- Split-system air conditioning, ceiling fans, plantation shutters
- Neatly kept grounds with lawn and fuss-free foliage
- Double garage with workshop, two-space carport, cubby
- Short walk to Miranda Public School and Port Hacking High School