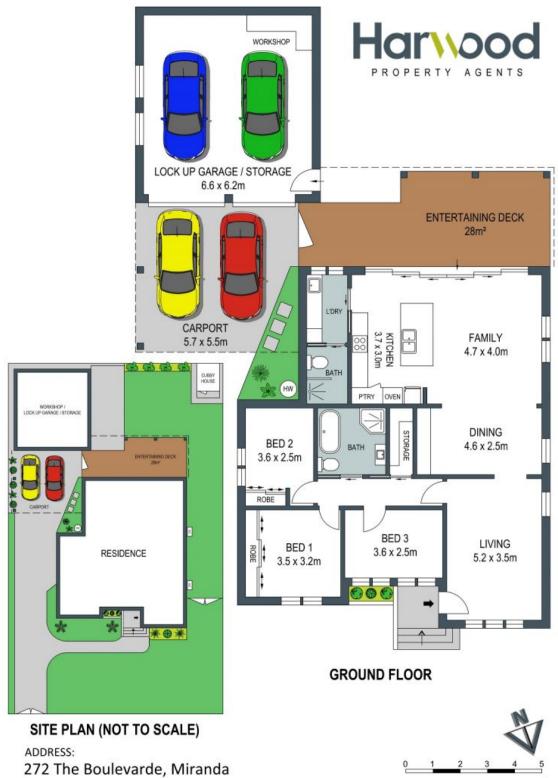

272 The Boulevarde Miranda, NSW

## Readymade Family Home

- North-facing single level home
- Multiple living zones with skylights to maximise the natural light
- 40mm stone kitchen with waterfall island, mirror splashback, stainless appliances
- Sliding doors connect with deck for seamless transition
- Master with built-in wardrobe and TV point
- Family bathroom with separate tub and shower, walk-in showers in second bathroom
- Integrated shelves in living zone, wide-plank floors, pendant lights
- Split-system air conditioning, ceiling fans, plantation shutters
- Neatly kept grounds with lawn and fuss-free foliage
- Double garage with workshop, two-space carport, cubby
- Short walk to Miranda Public School and Port Hacking High School