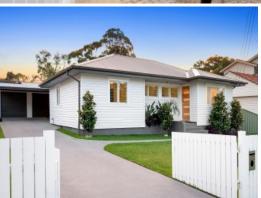

272 The Boulevarde Miranda, NSW

## Readymade Family Home

- North-facing single level home
- Multiple living zones with skylights to maximise the natural light
- 40mm stone kitchen with waterfall island, mirror splashback, stainless appliances
- Sliding doors connect with deck for seamless transition
- Master with built-in wardrobe and TV point
- Family bathroom with separate tub and shower, walk-in showers in second bathroom
- Integrated shelves in living zone, wide-plank floors, pendant lights
- Split-system air conditioning, ceiling fans, plantation shutters
- Neatly kept grounds with lawn and fuss-free foliage
- Double garage with workshop, two-space carport, cubby
- Short walk to Miranda Public School and Port Hacking High School