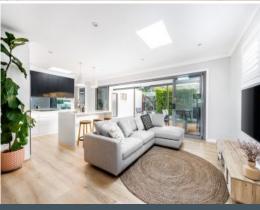

## Readymade Family Home

- North-facing single level home
- Multiple living zones with skylights to maximise the natural light
- 40mm stone kitchen with waterfall island, mirror splashback, stainless appliances
- Sliding doors connect with deck for seamless transition
- Master with built-in wardrobe and TV point
- Family bathroom with separate tub and shower, walk-in showers in second bathroom
- Integrated shelves in living zone, wide-plank floors, pendant lights
- Split-system air conditioning, ceiling fans, plantation shutters
- Neatly kept grounds with lawn and fuss-free foliage
- Double garage with workshop, two-space carport, cubby
- Short walk to Miranda Public School and Port Hacking High School