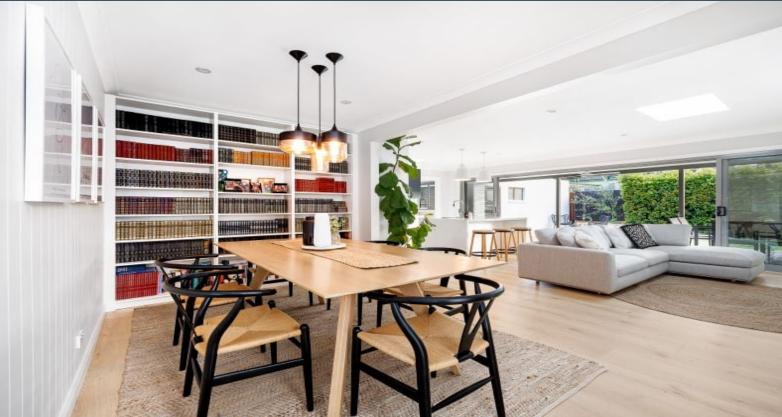

## Readymade Family Home

- North-facing single level home
- Multiple living zones with skylights to maximise the natural light
- 40mm stone kitchen with waterfall island, mirror splashback, stainless appliances
- Sliding doors connect with deck for seamless transition
- Master with built-in wardrobe and TV point
- Family bathroom with separate tub and shower, walk-in showers in second bathroom
- Integrated shelves in living zone, wide-plank floors, pendant lights
- Split-system air conditioning, ceiling fans, plantation shutters
- Neatly kept grounds with lawn and fuss-free foliage
- Double garage with workshop, two-space carport, cubby
- Short walk to Miranda Public School and Port Hacking High School