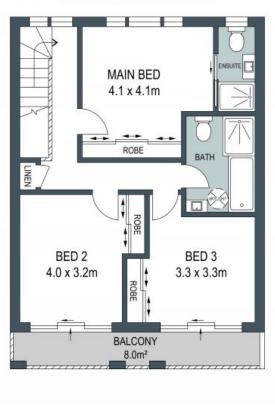

## Lifestyle, Comfort & Space

- Duplex-style townhouse on 198sqm with double brick construction
- Fluid living zones meet oversized entertaining courtyard
- Granite kitchen with leafy outlook, stainless steel appliances and a gas cooktop
- All bedrooms upstairs, including a master with ensuite
- Two bedrooms open to a full-width balcony
- Mirrored built-in wardrobes
- Separate bath and shower in main bathroom, laundry with extra toilet
- Ducted air conditioning, gas heating
- Easycare foliage offering excellent privacy
- Internal access from single car garage, plus undercover car space
- Central to Westfield, tennis courts, parks, Miranda Public School, Port Hacking High School

## LOWER GROUND FLOOR

FIRST FLOOR

**GROUND FLOOR** 

ADDRESS:

7/4-10 Kumbardang Avenue, Miranda

DISCLAIMER: THIS IS FOR ILLUSTRATIVE PURPOSES ONLY, ALL DIMENSIONS ARE APPROXIMATE AND IT DOES NOT CONSTITUTE PART OF ANY LEGAL DOCUMENTS.