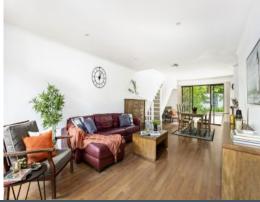

## Lifestyle, Comfort & Space

- Duplex-style townhouse on 198sqm with double brick construction
- Fluid living zones meet oversized entertaining courtyard
- Granite kitchen with leafy outlook, stainless steel appliances and a gas cooktop
- All bedrooms upstairs, including a master with ensuite
- Two bedrooms open to a full-width balcony
- Mirrored built-in wardrobes
- Separate bath and shower in main bathroom, laundry with extra toilet
- Ducted air conditioning, gas heating
- Easycare foliage offering excellent privacy
- Internal access from single car garage, plus undercover car space
- Central to Westfield, tennis courts, parks, Miranda Public School, Port Hacking High School