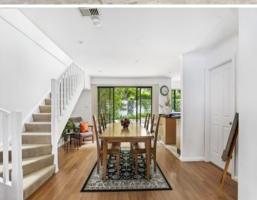

## Lifestyle, Comfort & Space

- Duplex-style townhouse on 198sqm with double brick construction
- Fluid living zones meet oversized entertaining courtyard
- Granite kitchen with leafy outlook, stainless steel appliances and a gas cooktop
- All bedrooms upstairs, including a master with ensuite
- Two bedrooms open to a full-width balcony
- Mirrored built-in wardrobes
- Separate bath and shower in main bathroom, laundry with extra toilet
- Ducted air conditioning, gas heating
- Easycare foliage offering excellent privacy
- Internal access from single car garage, plus undercover car space
- Central to Westfield, tennis courts, parks, Miranda Public School, Port Hacking High School