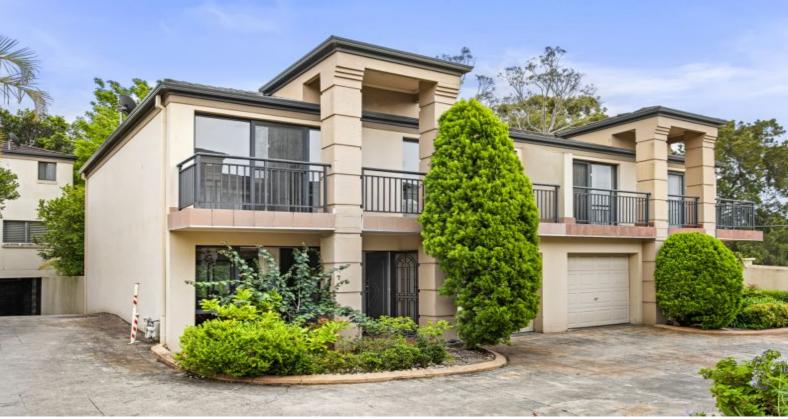

## 7/4-10 Kumbardang Avenue Miranda, NSW

## Lifestyle, Comfort & Space

- Duplex-style townhouse on 198sqm with double brick construction
- Fluid living zones meet oversized entertaining courtyard
- Granite kitchen with leafy outlook, stainless steel appliances and a gas cooktop
- All bedrooms upstairs, including a master with ensuite
- Two bedrooms open to a full-width balcony
- Mirrored built-in wardrobes
- Separate bath and shower in main bathroom, laundry with extra toilet
- Ducted air conditioning, gas heating
- Easycare foliage offering excellent privacy
- Internal access from single car garage, plus undercover car space
- Central to Westfield, tennis courts, parks, Miranda Public School, Port Hacking High School