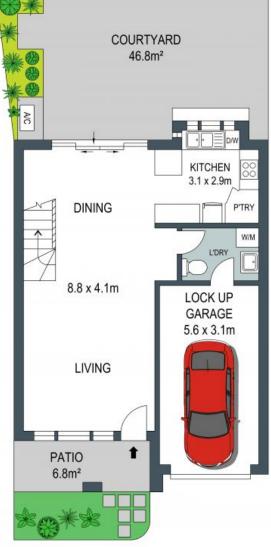

## Lifestyle, Comfort & Space

- Duplex-style townhouse on 198sqm with double brick construction
- Fluid living zones meet oversized entertaining courtyard
- Granite kitchen with leafy outlook, stainless steel appliances and a gas cooktop
- All bedrooms upstairs, including a master with ensuite
- Two bedrooms open to a full-width balcony
- Mirrored built-in wardrobes
- Separate bath and shower in main bathroom, laundry with extra toilet
- Ducted air conditioning, gas heating
- Easycare foliage offering excellent privacy
- Internal access from single car garage, plus undercover car space
- Central to Westfield, tennis courts, parks, Miranda Public School, Port Hacking High School

## LOWER GROUND FLOOR

FIRST FLOOR

**GROUND FLOOR** 

ADDRESS:

7/4-10 Kumbardang Avenue, Miranda

DISCLAIMER: THIS IS FOR ILLUSTRATIVE PURPOSES ONLY, ALL DIMENSIONS ARE APPROXIMATE AND IT DOES NOT CONSTITUTE PART OF ANY LEGAL DOCUMENTS.