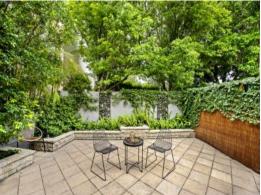

## Lifestyle, Comfort & Space

- Duplex-style townhouse on 198sqm with double brick construction
- Fluid living zones meet oversized entertaining courtyard
- Granite kitchen with leafy outlook, stainless steel appliances and a gas cooktop
- All bedrooms upstairs, including a master with ensuite
- Two bedrooms open to a full-width balcony
- Mirrored built-in wardrobes
- Separate bath and shower in main bathroom, laundry with extra toilet
- Ducted air conditioning, gas heating
- Easycare foliage offering excellent privacy
- Internal access from single car garage, plus undercover car space
- Central to Westfield, tennis courts, parks, Miranda Public School, Port Hacking High School