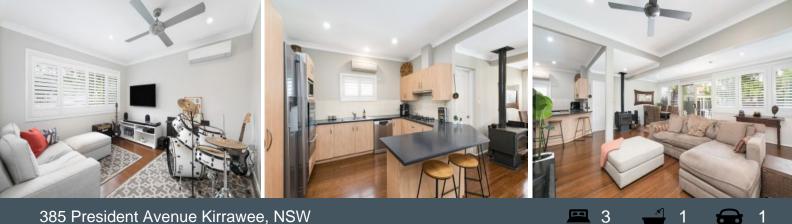

## **Family Residence**

- Level parcel with a north-rear aspect

- Wonderfully open layout plus separate living room, perfect for families - Gas kitchen with wraparound breakfast bar and stainless-steel

appliances - Beautiful new bathroom with walk-in shower, freestanding tub, heated towel rail

- Built-in wardrobes, timber floors, sizeable laundry

- Split-system air conditioning, slow combustion fireplace, ceiling fans, plantation shutters

- Attic storage, powder room with external access

- Level lawn, towering palms, low maintenance grounds