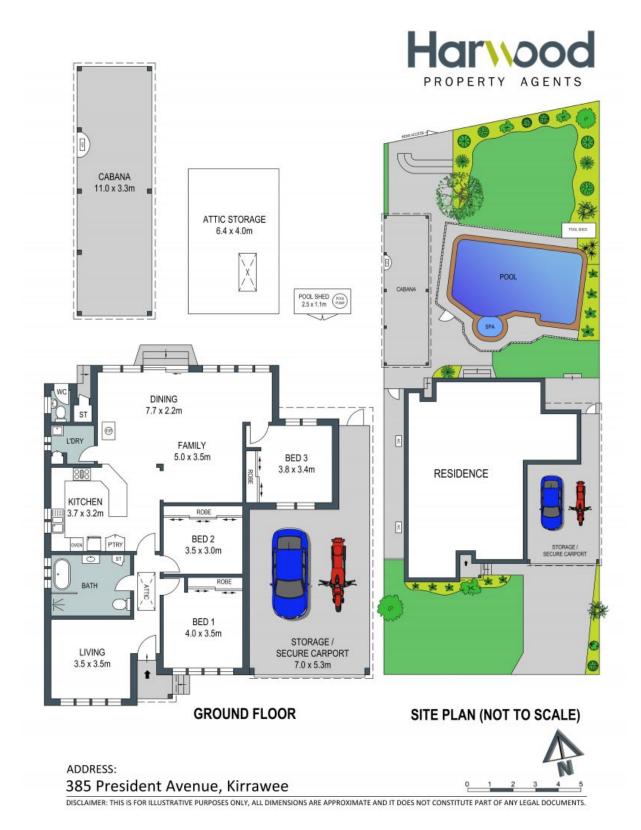

## **Family Residence**

- Level parcel with a north-rear aspect

- Wonderfully open layout plus separate living room, perfect for families - Gas kitchen with wraparound breakfast bar and stainless-steel

appliances - Beautiful new bathroom with walk-in shower, freestanding tub, heated towel rail

- Built-in wardrobes, timber floors, sizeable laundry

- Split-system air conditioning, slow combustion fireplace, ceiling fans, plantation shutters

- Attic storage, powder room with external access

- Level lawn, towering palms, low maintenance grounds

- Catchment for Kirrawee Public School and Gymea Technology High School

Price:

\$1535000

Lucas Harwood 0431 001 001

385 President Avenue

Kirrawee, NSW