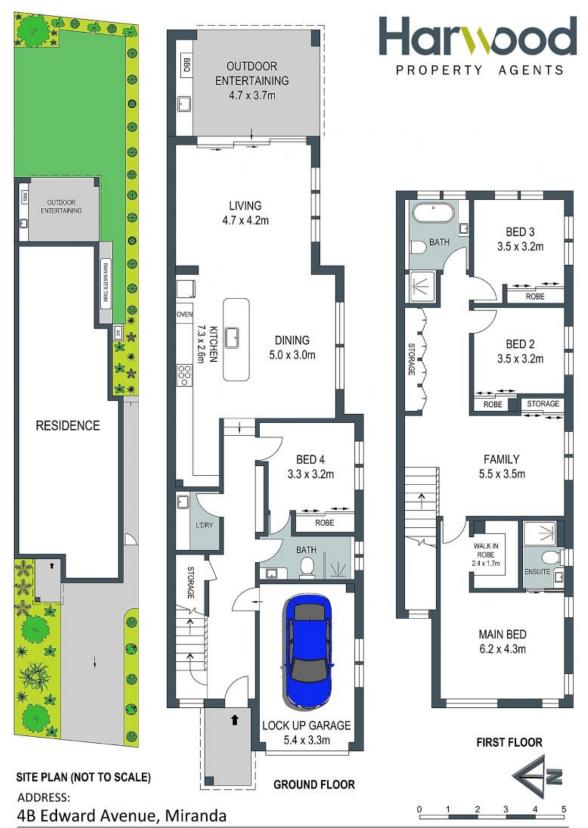

## 4b Edward Avenue Miranda, NSW

## Architectural Masterpiece

- Brand new quality Lloyd's Building and Development construction
- North-east aspect, striking fa?ade and street appeal
- Suave marble and stone kitchen, Smeg appliances, gas stove, savvy storage
- Alfresco kitchen with integrated barbecue, sink, bench space and fridge
- Family bathroom with freestanding tub, twin vanities for master ensuite
- Built-in wardrobes for four bedrooms
- Guest or in-law accommodation with ensuite
- Study/TV lounge with skylight
- Ducted air conditioning, alarm, under stair storage
- Garden shed, neat lawn
- Minutes to Westfield, trains, waterfront, parks and beaches

- Miranda North Public School and Endeavour Sports High School catchment

Price:

Confidential

4

3

Lucas Harwood

DISCLAIMER: THIS IS FOR ILLUSTRATIVE PURPOSES ONLY, ALL DIMENSIONS ARE APPROXIMATE AND IT DOES NOT CONSTITUTE PART OF ANY LEGAL DOCUMENTS.

4b Edward Avenue

Miranda, NSW