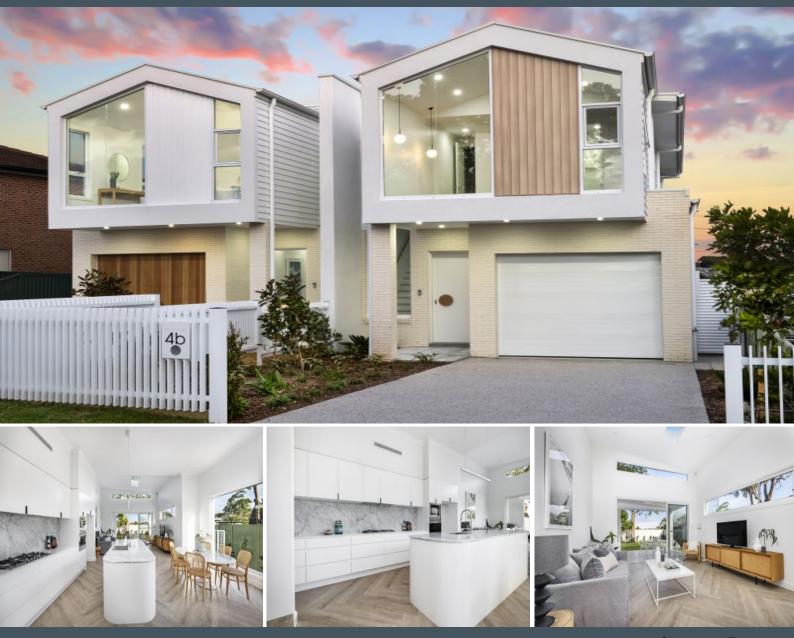

## 4b Edward Avenue Miranda, NSW

## Architectural Masterpiece

- Brand new quality Lloyd's Building and Development construction
- North-east aspect, striking fa?ade and street appeal
- Suave marble and stone kitchen, Smeg appliances, gas stove, savvy storage
- Alfresco kitchen with integrated barbecue, sink, bench space and fridge
- Family bathroom with freestanding tub, twin vanities for master ensuite
- Built-in wardrobes for four bedrooms
- Guest or in-law accommodation with ensuite
- Study/TV lounge with skylight
- Ducted air conditioning, alarm, under stair storage
- Garden shed, neat lawn
- Minutes to Westfield, trains, waterfront, parks and beaches

- Miranda North Public School and Endeavour Sports High School catchment

Price:

Confidential

4

3

Lucas Harwood

DISCLAIMER: THIS IS FOR ILLUSTRATIVE PURPOSES ONLY, ALL DIMENSIONS ARE APPROXIMATE AND IT DOES NOT CONSTITUTE PART OF ANY LEGAL DOCUMENTS.

4b Edward Avenue

Miranda, NSW