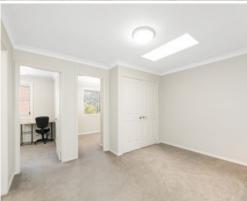

## Private Townhouse

- Open plan living and dining area with floorboards throughout
- Bright kitchen with ample storage and island bench
- Upstairs family room with large linen cupboard
- Master bedroom with walk-in wardrobe and ensuite
- Two additional bedrooms, both with built-in wardrobes
- All bedrooms fit with ceiling fans
- Main bathroom with bath and shower and a separate toilet
- Under stair storage and an internal laundry with an additional toilet
- Double garage and plenty of street parking available