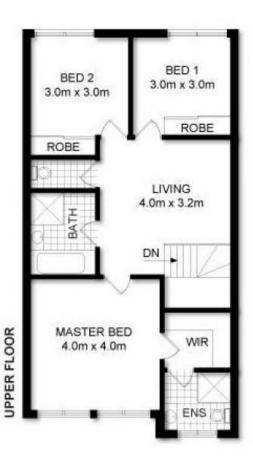

## Private Townhouse

- Open plan living and dining area with floorboards throughout
- Bright kitchen with ample storage and island bench
- Upstairs family room with large linen cupboard
- Master bedroom with walk-in wardrobe and ensuite
- Two additional bedrooms, both with built-in wardrobes
- All bedrooms fit with ceiling fans
- Main bathroom with bath and shower and a separate toilet
- Under stair storage and an internal laundry with an additional toilet
- Double garage and plenty of street parking available

## ADDRESS:

2/21 Hotham Road, GYMEA

DISCLAIMER: THIS IS FOR ILLUSTRATIVE PURPOSES ONLY ALL DIMENSIONS ARE APPROXIMATE AND IT DOES NOT CONSTITUTE PART OF ANY LEGAL DOCUMENTS.