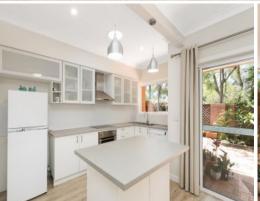

## Private Townhouse

- Open plan living and dining area with floorboards throughout
- Bright kitchen with ample storage and island bench
- Upstairs family room with large linen cupboard
- Master bedroom with walk-in wardrobe and ensuite
- Two additional bedrooms, both with built-in wardrobes
- All bedrooms fit with ceiling fans
- Main bathroom with bath and shower and a separate toilet
- Under stair storage and an internal laundry with an additional toilet
- Double garage and plenty of street parking available