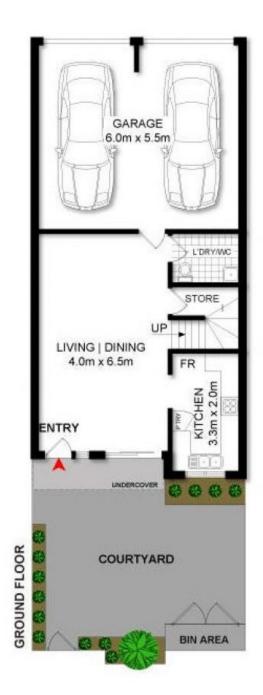

## Private Townhouse

- Open plan living and dining area with floorboards throughout
- Bright kitchen with ample storage and island bench
- Upstairs family room with large linen cupboard
- Master bedroom with walk-in wardrobe and ensuite
- Two additional bedrooms, both with built-in wardrobes
- All bedrooms fit with ceiling fans
- Main bathroom with bath and shower and a separate toilet
- Under stair storage and an internal laundry with an additional toilet
- Double garage and plenty of street parking available

## ADDRESS:

2/21 Hotham Road, GYMEA

DISCLAIMER: THIS IS FOR ILLUSTRATIVE PURPOSES ONLY ALL DIMENSIONS ARE APPROXIMATE AND IT DOES NOT CONSTITUTE PART OF ANY LEGAL DOCUMENTS.