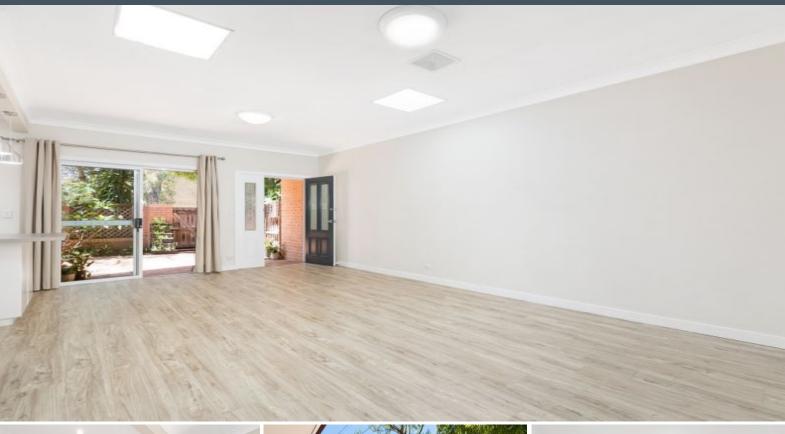

## Private Townhouse

- Open plan living and dining area with floorboards throughout
- Bright kitchen with ample storage and island bench
- Upstairs family room with large linen cupboard
- Master bedroom with walk-in wardrobe and ensuite
- Two additional bedrooms, both with built-in wardrobes
- All bedrooms fit with ceiling fans
- Main bathroom with bath and shower and a separate toilet
- Under stair storage and an internal laundry with an additional toilet
- Double garage and plenty of street parking available