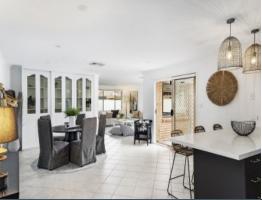

## Spacious Single Level Home

- North-rear layout on a central address
- Multiple living areas
- Chic two-toned kitchen with breakfast bar, gas stove, stainless appliances
- Children's rooms and bathroom set away from living spaces
- Integrated storage for all bedrooms
- Large laundry with external access
- Ducted air conditioning, tiled living areas
- Side access suitable for a caravan, boat or extra vehicle
- Fully fenced backyard with healthy lawn
- Opposite Miranda North Public School, walking distance to Endeavour Sports High School and Our Lady Star of the Sea Primary
- Three minutes to Westfield Miranda, parks, tennis, Sutherland Hospital