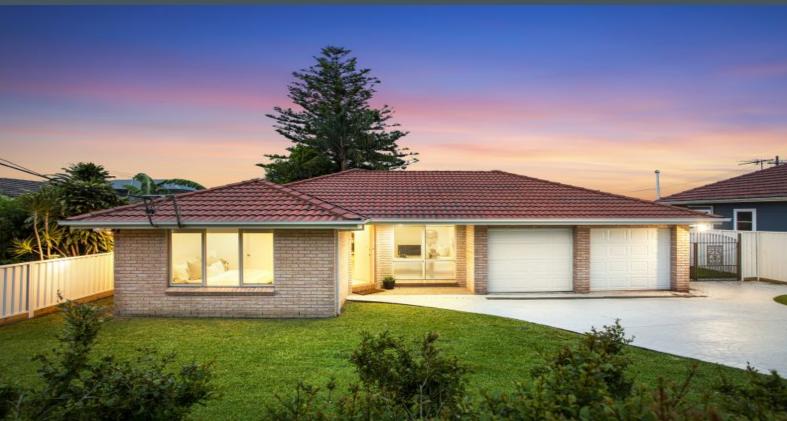

## 153 The Boulevarde Miranda, NSW

## Spacious Single Level Home

- North-rear layout on a central address
- Multiple living areas
- Chic two-toned kitchen with breakfast bar, gas stove, stainless appliances
- Children's rooms and bathroom set away from living spaces
- Integrated storage for all bedrooms
- Large laundry with external access
- Ducted air conditioning, tiled living areas
- Side access suitable for a caravan, boat or extra vehicle
- Fully fenced backyard with healthy lawn
- Opposite Miranda North Public School, walking distance to Endeavour Sports High School and Our Lady Star of the Sea Primary
- Three minutes to Westfield Miranda, parks, tennis, Sutherland Hospital

**Price**: \$1540000

**Lucas Harwood** 

0431 001 001

**GROUND FLOOR** 

SITE PLAN (NOT TO SCALE)

ADDRESS:

153 The Boulevarde, Miranda

DISCLAIMER: THIS IS FOR ILLUSTRATIVE PURPOSES ONLY, ALL DIMENSIONS ARE APPROXIMATE AND IT DOES NOT CONSTITUTE PART OF ANY LEGAL DOCUMENTS.