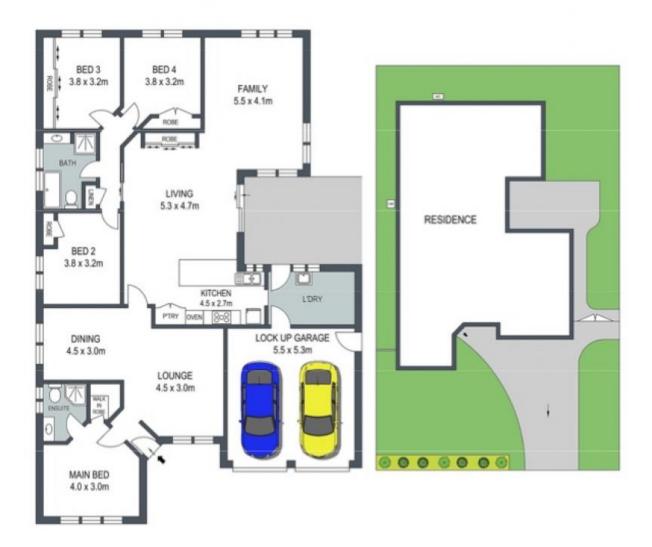

**Price**: \$1540000

**Lucas Harwood** 

0431 001 001

**GROUND FLOOR** 

SITE PLAN (NOT TO SCALE)

ADDRESS:

153 The Boulevarde, Miranda

DISCLAIMER: THIS IS FOR ILLUSTRATIVE PURPOSES ONLY, ALL DIMENSIONS ARE APPROXIMATE AND IT DOES NOT CONSTITUTE PART OF ANY LEGAL DOCUMENTS.