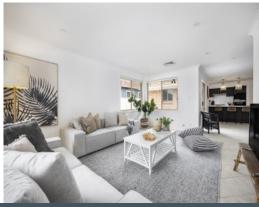

## Spacious Single Level Home

- North-rear layout on a central address
- Multiple living areas
- Chic two-toned kitchen with breakfast bar, gas stove, stainless appliances
- Children's rooms and bathroom set away from living spaces
- Integrated storage for all bedrooms
- Large laundry with external access
- Ducted air conditioning, tiled living areas
- Side access suitable for a caravan, boat or extra vehicle
- Fully fenced backyard with healthy lawn
- Opposite Miranda North Public School, walking distance to Endeavour Sports High School and Our Lady Star of the Sea Primary
- Three minutes to Westfield Miranda, parks, tennis, Sutherland Hospital