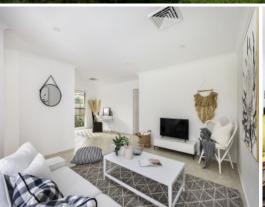

## Spacious Single Level Home

- North-rear layout on a central address
- Multiple living areas
- Chic two-toned kitchen with breakfast bar, gas stove, stainless appliances
- Children's rooms and bathroom set away from living spaces
- Integrated storage for all bedrooms
- Large laundry with external access
- Ducted air conditioning, tiled living areas
- Side access suitable for a caravan, boat or extra vehicle
- Fully fenced backyard with healthy lawn
- Opposite Miranda North Public School, walking distance to Endeavour Sports High School and Our Lady Star of the Sea Primary
- Three minutes to Westfield Miranda, parks, tennis, Sutherland Hospital