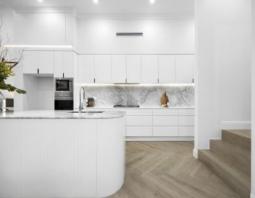

## Architectural Masterpiece

- Brand new quality Lloyd's Building and Development construction
- North-east aspect, striking fa?ade and street appeal
- Suave marble and stone kitchen, Smeg appliances, gas stove, savvy storage  $\,$
- Alfresco kitchen with integrated barbecue, sink, bench space and fridge
- Family bathroom with freestanding tub, twin vanities for master ensuite
- Built-in wardrobes for four bedrooms
- Guest or in-law accommodation with ensuite
- Study/TV lounge with skylight
- Ducted air conditioning, alarm, under stair storage
- Garden shed, neat lawn
- Minutes to Westfield, trains, waterfront, parks and beaches
- Miranda North Public School and Endeavour Sports High School catchment