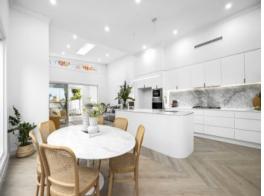

## Architectural Masterpiece

- Brand new quality Lloyd's Building and Development construction
- North-east aspect, striking fa?ade and street appeal
- Suave marble and stone kitchen, Smeg appliances, gas stove, savvy storage  $\,$
- Alfresco kitchen with integrated barbecue, sink, bench space and fridge
- Family bathroom with freestanding tub, twin vanities for master ensuite
- Built-in wardrobes for four bedrooms
- Guest or in-law accommodation with ensuite
- Study/TV lounge with skylight
- Ducted air conditioning, alarm, under stair storage
- Garden shed, neat lawn
- Minutes to Westfield, trains, waterfront, parks and beaches
- Miranda North Public School and Endeavour Sports High School catchment