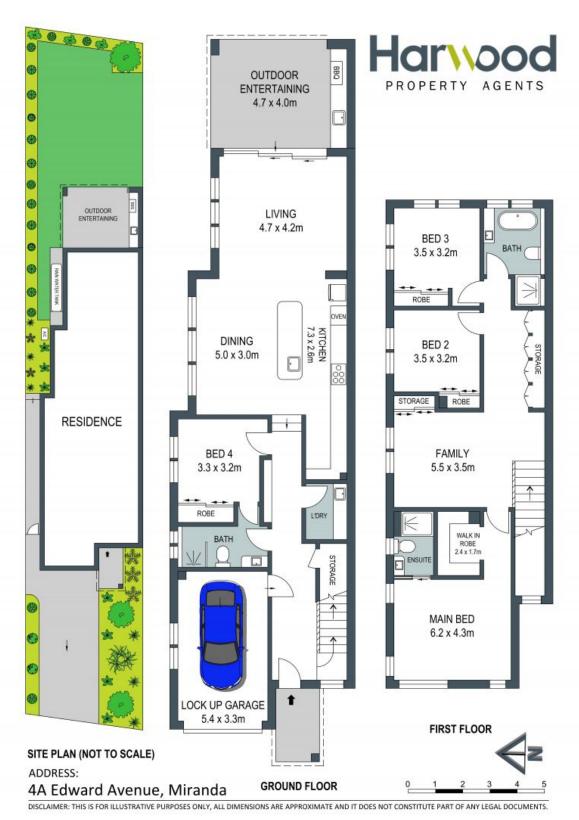

## 4a Edward Avenue Miranda, NSW

## Architectural Masterpiece

- Brand new quality Lloyd's Building and Development construction
- North-east aspect, striking fa?ade and street appeal
- Suave marble and stone kitchen, Smeg appliances, gas stove, savvy storage  $\,$
- Alfresco kitchen with integrated barbecue, sink, bench space and fridge
- Family bathroom with freestanding tub, twin vanities for master ensuite
- Built-in wardrobes for four bedrooms
- Guest or in-law accommodation with ensuite
- Study/TV lounge with skylight
- Ducted air conditioning, alarm, under stair storage
- Garden shed, neat lawn
- Minutes to Westfield, trains, waterfront, parks and beaches
- Miranda North Public School and Endeavour Sports High School catchment