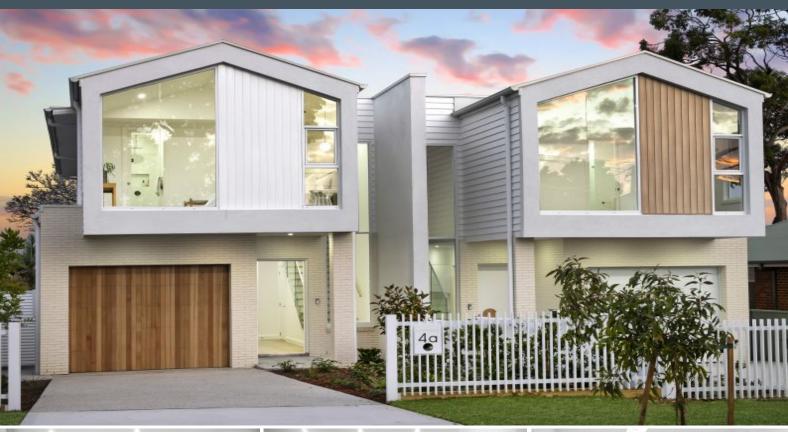

## 4a Edward Avenue Miranda, NSW

## Architectural Masterpiece

- Brand new quality Lloyd's Building and Development construction
- North-east aspect, striking fa?ade and street appeal
- Suave marble and stone kitchen, Smeg appliances, gas stove, savvy storage  $\,$
- Alfresco kitchen with integrated barbecue, sink, bench space and fridge
- Family bathroom with freestanding tub, twin vanities for master ensuite
- Built-in wardrobes for four bedrooms
- Guest or in-law accommodation with ensuite
- Study/TV lounge with skylight
- Ducted air conditioning, alarm, under stair storage
- Garden shed, neat lawn
- Minutes to Westfield, trains, waterfront, parks and beaches
- Miranda North Public School and Endeavour Sports High School catchment