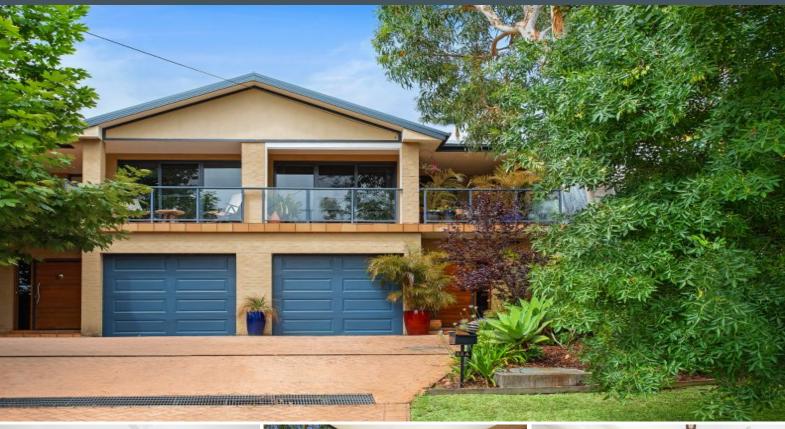

83A Matson Crescent Miranda, NSW

## **Delightful Duplex**

- High side position on picturesque Matson Crescent
- Distinct living zones merge with alfresco areas
- Granite kitchen featuring a pyrolytic oven and a gas cooktop
- New travertine bathrooms, including ensuite for master
- Built-in wardrobes for all bedrooms
- Blackbutt timber floors, concealed laundry
- Ducted and split-system air conditioning, ceiling fans, heat and light screen on balcony
- Alarm, two rainwater tanks, new hot water tank, storage in garage and roof
- Private courtyard with easycare plants
- Stroll to transport, Westfield, Laguna Street Public School, cafes, Camellia Park, duck pond
- Off street parking