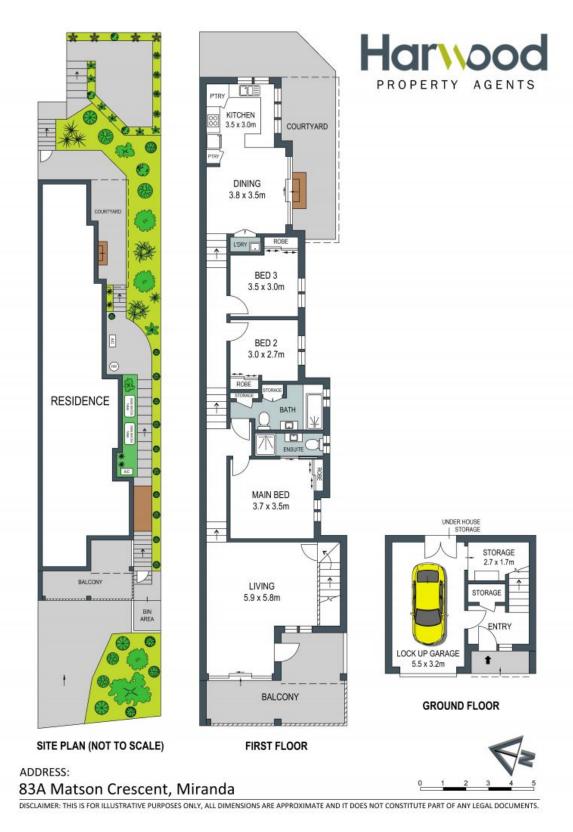

83A Matson Crescent Miranda, NSW

## **Delightful Duplex**

- High side position on picturesque Matson Crescent
- Distinct living zones merge with alfresco areas
- Granite kitchen featuring a pyrolytic oven and a gas cooktop
- New travertine bathrooms, including ensuite for master
- Built-in wardrobes for all bedrooms
- Blackbutt timber floors, concealed laundry
- Ducted and split-system air conditioning, ceiling fans, heat and light screen on balcony
- Alarm, two rainwater tanks, new hot water tank, storage in garage and roof
- Private courtyard with easycare plants
- Stroll to transport, Westfield, Laguna Street Public School, cafes, Camellia Park, duck pond
- Off street parking