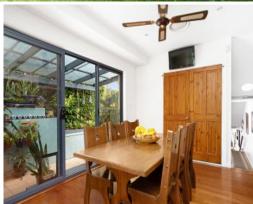

## **Delightful Duplex**

- High side position on picturesque Matson Crescent
- Distinct living zones merge with alfresco areas
- Granite kitchen featuring a pyrolytic oven and a gas cooktop
- New travertine bathrooms, including ensuite for master
- Built-in wardrobes for all bedrooms
- Blackbutt timber floors, concealed laundry
- Ducted and split-system air conditioning, ceiling fans, heat and light screen on balcony
- Alarm, two rainwater tanks, new hot water tank, storage in garage and roof
- Private courtyard with easycare plants
- Stroll to transport, Westfield, Laguna Street Public School, cafes, Camellia Park, duck pond
- Off street parking