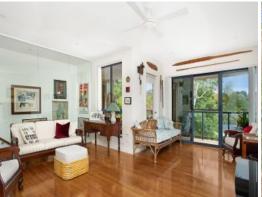

## **Delightful Duplex**

- High side position on picturesque Matson Crescent
- Distinct living zones merge with alfresco areas
- Granite kitchen featuring a pyrolytic oven and a gas cooktop
- New travertine bathrooms, including ensuite for master
- Built-in wardrobes for all bedrooms
- Blackbutt timber floors, concealed laundry
- Ducted and split-system air conditioning, ceiling fans, heat and light screen on balcony
- Alarm, two rainwater tanks, new hot water tank, storage in garage and roof
- Private courtyard with easycare plants
- Stroll to transport, Westfield, Laguna Street Public School, cafes, Camellia Park, duck pond
- Off street parking