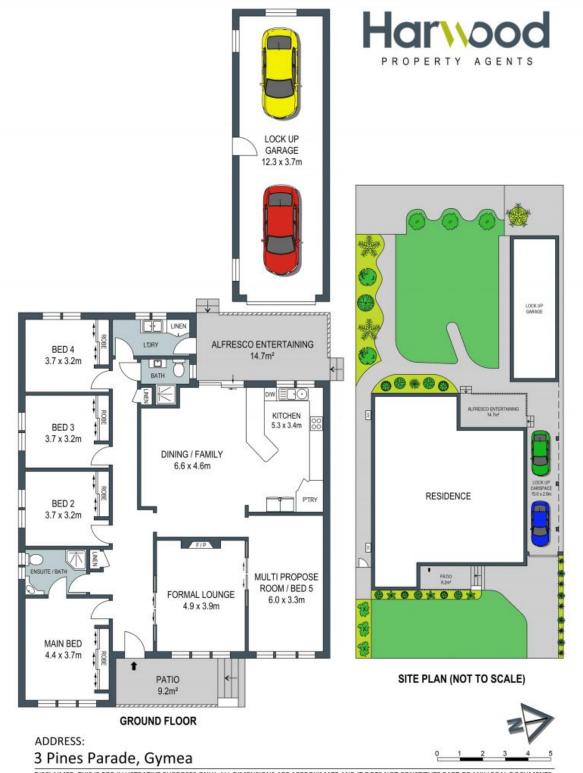

## HUGE BLOCK, HUGE OPPORTUNITY

- Double brick home on a level block
- 767sqm of land with 18.3m frontage
- Mirrored built-in wardrobes in all bedrooms
- Gas ducted heating, leaf protection on gutters
- Attic storage with ladder, automatic garage
- South of President Avenue, just one kilometre to Gymea Village
- Zoned for Gymea Bay Public School and Port Hacking High School
- Walk to Gymea station, childcare, parks

DISCLAIMER: THIS IS FOR ILLUSTRATIVE PURPOSES ONLY, ALL DIMENSIONS ARE APPROXIMATE AND IT DOES NOT CONSTITUTE PART OF ANY LEGAL DOCUMENTS.

**3 Pines Parade** 

Gymea, NSW