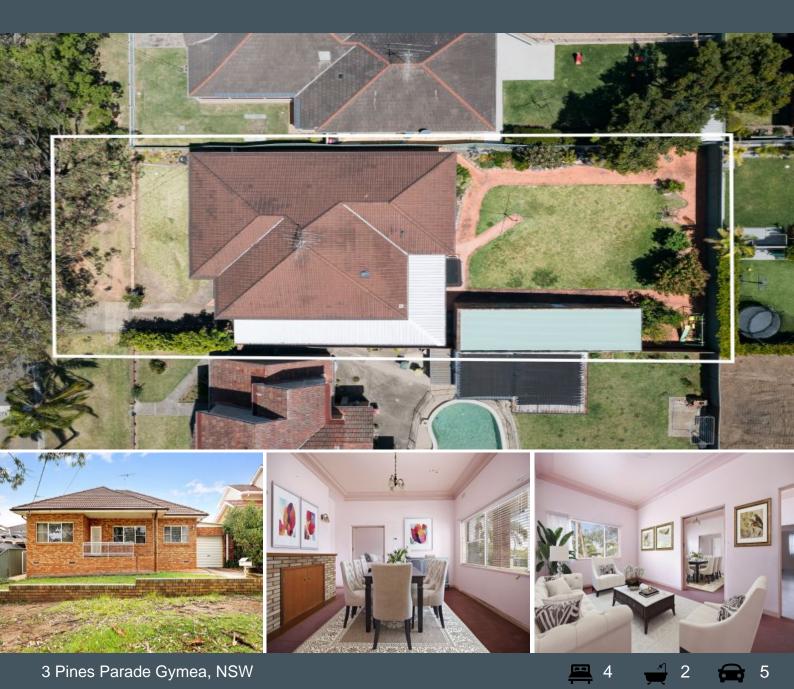

## HUGE BLOCK, HUGE OPPORTUNITY

- Double brick home on a level block
- 767sqm of land with 18.3m frontage
- Mirrored built-in wardrobes in all bedrooms
- Gas ducted heating, leaf protection on gutters
- Attic storage with ladder, automatic garage
- South of President Avenue, just one kilometre to Gymea Village
- Zoned for Gymea Bay Public School and Port Hacking High School
- Walk to Gymea station, childcare, parks

- Minutes to Westfield, restaurants, Sutherland Hospital, boat ramp, Gymea Bay Baths

To bid, please follow this link: https://buy.realtair.com/properties/87072

\$2341000

Lucas Harwood 0431 001 001 Lucas Harwood