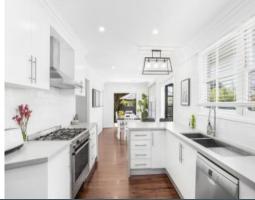

## Ultimate Lifestyle

- Level 632sqm parcel with R2 zoning and duplex potential (STCA)
- Living zones have easy indoor-outdoor flow through French doors
- Striking waterfall-edge 40mm stone kitchen
- New Bosch stainless steel appliances, 900mm oven and gas cooktop
- Parent's retreat with ensuite, walk-in wardrobe and rain censor Velux skylights
- Suave new bathrooms with stone vanities, dual hot water systems, heated floors and towel rails
- Timber floors, ducted air conditioning, new electric wiring and power points
- Built-in wardrobes, attic storage with lights, new roof and wall insulation
- Landscaped gardens, travertine porch, garden shed
- Gymea North Public School and Port Hacking High School catchment