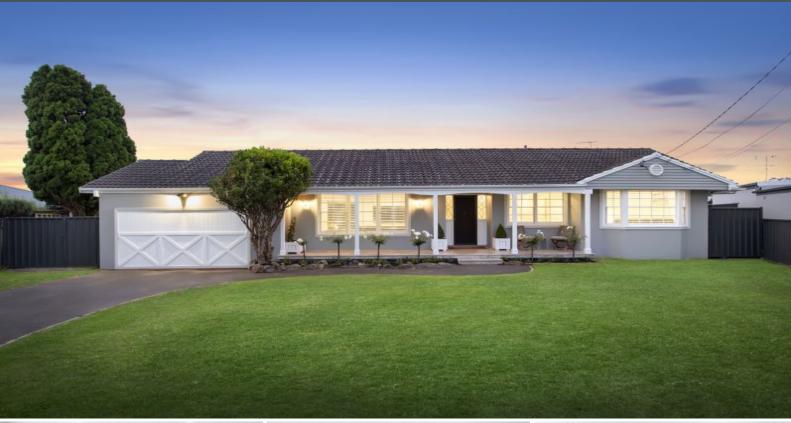

## 1 Sandra Place Miranda, NSW

## Ultimate Lifestyle

- Level 632sqm parcel with R2 zoning and duplex potential (STCA)
- Living zones have easy indoor-outdoor flow through French doors
- Striking waterfall-edge 40mm stone kitchen
- New Bosch stainless steel appliances, 900mm oven and gas cooktop
- Parent's retreat with ensuite, walk-in wardrobe and rain censor Velux skylights
- Suave new bathrooms with stone vanities, dual hot water systems, heated floors and towel rails
- Timber floors, ducted air conditioning, new electric wiring and power points
- Built-in wardrobes, attic storage with lights, new roof and wall insulation
- Landscaped gardens, travertine porch, garden shed
- Gymea North Public School and Port Hacking High School catchment