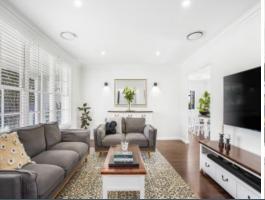

## Ultimate Lifestyle

- Level 632sqm parcel with R2 zoning and duplex potential (STCA)
- Living zones have easy indoor-outdoor flow through French doors
- Striking waterfall-edge 40mm stone kitchen
- New Bosch stainless steel appliances, 900mm oven and gas cooktop
- Parent's retreat with ensuite, walk-in wardrobe and rain censor Velux skylights
- Suave new bathrooms with stone vanities, dual hot water systems, heated floors and towel rails
- Timber floors, ducted air conditioning, new electric wiring and power points
- Built-in wardrobes, attic storage with lights, new roof and wall insulation
- Landscaped gardens, travertine porch, garden shed
- Gymea North Public School and Port Hacking High School catchment