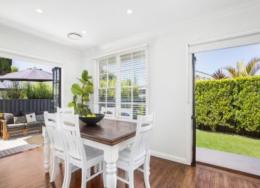

## Ultimate Lifestyle

- Level 632sqm parcel with R2 zoning and duplex potential (STCA)
- Living zones have easy indoor-outdoor flow through French doors
- Striking waterfall-edge 40mm stone kitchen
- New Bosch stainless steel appliances, 900mm oven and gas cooktop
- Parent's retreat with ensuite, walk-in wardrobe and rain censor Velux skylights
- Suave new bathrooms with stone vanities, dual hot water systems, heated floors and towel rails
- Timber floors, ducted air conditioning, new electric wiring and power points
- Built-in wardrobes, attic storage with lights, new roof and wall insulation
- Landscaped gardens, travertine porch, garden shed
- Gymea North Public School and Port Hacking High School catchment