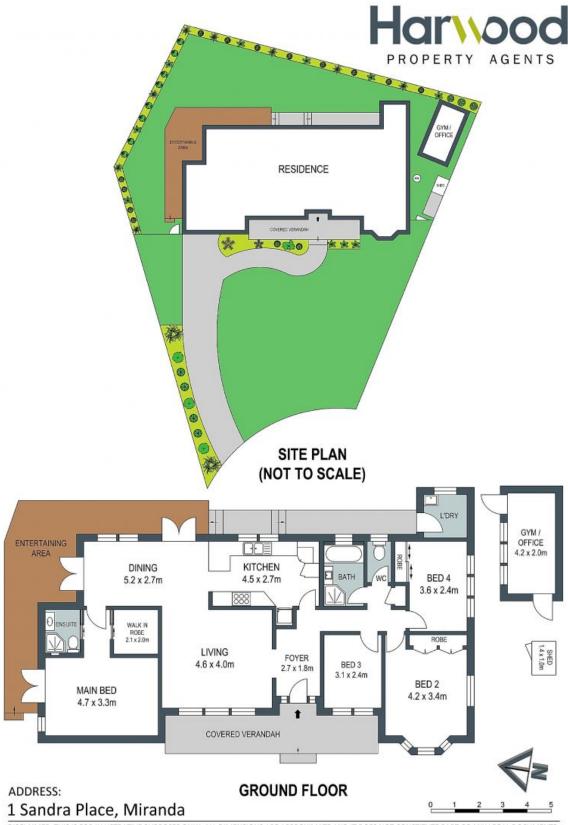

## 1 Sandra Place Miranda, NSW

## Ultimate Lifestyle

- Level 632sqm parcel with R2 zoning and duplex potential (STCA)
- Living zones have easy indoor-outdoor flow through French doors
- Striking waterfall-edge 40mm stone kitchen
- New Bosch stainless steel appliances, 900mm oven and gas cooktop
- Parent's retreat with ensuite, walk-in wardrobe and rain censor Velux skylights
- Suave new bathrooms with stone vanities, dual hot water systems, heated floors and towel rails
- Timber floors, ducted air conditioning, new electric wiring and power points
- Built-in wardrobes, attic storage with lights, new roof and wall insulation
- Landscaped gardens, travertine porch, garden shed
- Gymea North Public School and Port Hacking High School catchment