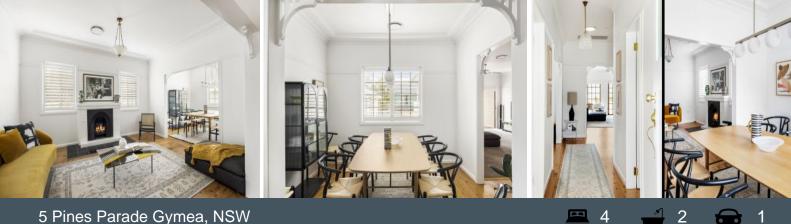

## Original beauty

- Picturesque fa?ade on a 765sqm parcel
- Beautifully presented with respectfully maintained period features
- Lovely living spaces awash with natural light
- Formal lounge room with open fireplace
- Granite kitchen with skylight, stainless steel appliances, breakfast bar
- Mirrored built-in wardrobes for all bedrooms
- Two spacious bathrooms to suit families
- Ducted air conditioning, ceiling fans, plantation shutters, French windows
- Neatly kept grounds, easy care foliage around pool
- Zoned R2, Low Density Residential with 18.29m frontage
- Zoned for Gymea Bay Public School and Port Hacking High School
- Close to Westfield Miranda, Gymea Bay Baths, boat ramp and childcare

## ADDRESS: 5 Pines Parade, Gymea

DISCLAIMER: THIS IS FOR ILLUSTRATIVE PURPOSES ONLY, ALL DIMENSIONS ARE APPROXIMATE AND IT DOES NOT CONSTITUTE PART OF ANY LEGAL DOCUMENTS.

**5 Pines Parade** 

Gymea, NSW