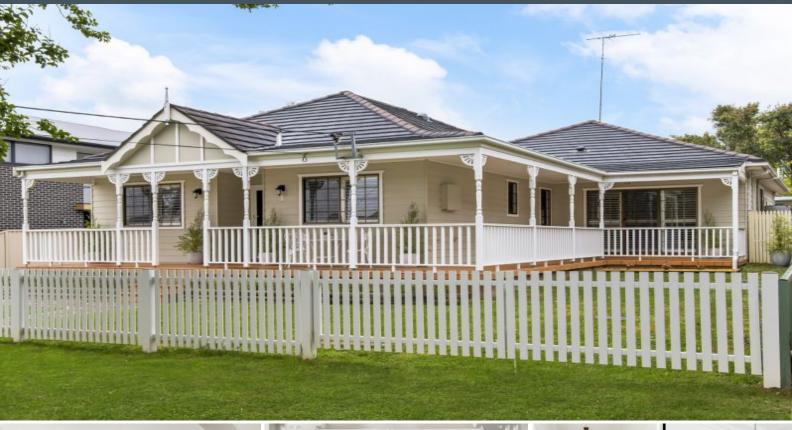

## Original beauty

- Picturesque fa?ade on a 765sqm parcel
- Beautifully presented with respectfully maintained period features
- Lovely living spaces awash with natural light
- Formal lounge room with open fireplace
- Granite kitchen with skylight, stainless steel appliances, breakfast bar
- Mirrored built-in wardrobes for all bedrooms
- Two spacious bathrooms to suit families
- Ducted air conditioning, ceiling fans, plantation shutters, French windows
- Neatly kept grounds, easy care foliage around pool
- Zoned R2, Low Density Residential with 18.29m frontage
- Zoned for Gymea Bay Public School and Port Hacking High School
- Close to Westfield Miranda, Gymea Bay Baths, boat ramp and childcare

## ADDRESS: 5 Pines Parade, Gymea

DISCLAIMER: THIS IS FOR ILLUSTRATIVE PURPOSES ONLY, ALL DIMENSIONS ARE APPROXIMATE AND IT DOES NOT CONSTITUTE PART OF ANY LEGAL DOCUMENTS.

**5 Pines Parade** 

Gymea, NSW