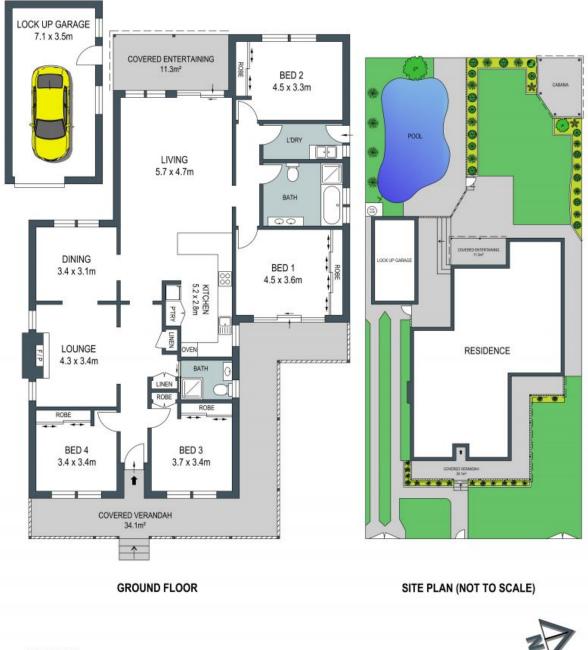

## ADDRESS: 5 Pines Parade, Gymea

DISCLAIMER: THIS IS FOR ILLUSTRATIVE PURPOSES ONLY, ALL DIMENSIONS ARE APPROXIMATE AND IT DOES NOT CONSTITUTE PART OF ANY LEGAL DOCUMENTS.

**5 Pines Parade** 

Gymea, NSW