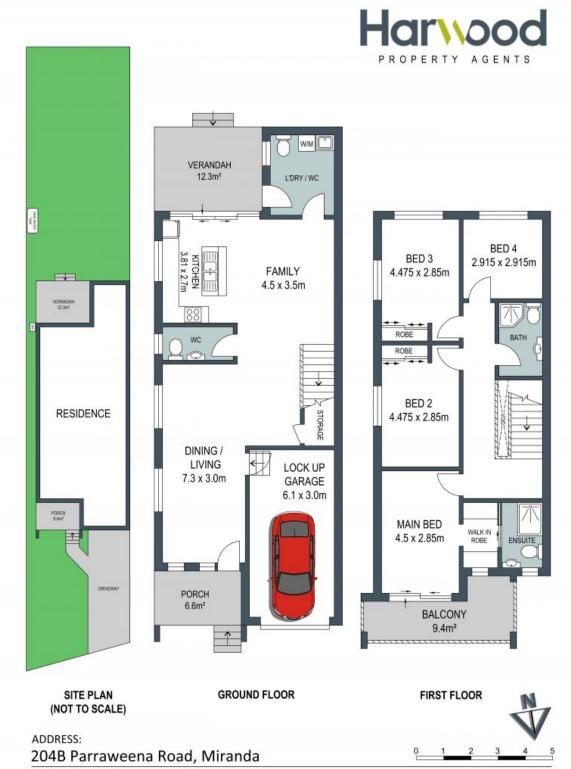

## Modern Convenience

- Superb, light-filled living and dining room with gorgeous quality flooring and a contemporary colour scheme

- Modern kitchen with stone benchtops and Bosch appliances, opening out to undercover, alfresco entertaining

- Elegant, family bathroom with floor to ceiling tiles, double bath vanity, shower and quality finishes

- Four sizable bedrooms, all with built-in wardrobes, elegant master with walk-in wardrobe and stylish ensuite

- Well-appointed and spacious laundry with additional w/c and outdoor access

- Bosch security system, Daikin zoned, ducted airconditioning and 4500 litres streamline water tank

- Single lock-up garage, equipped with automatic opener and internal access