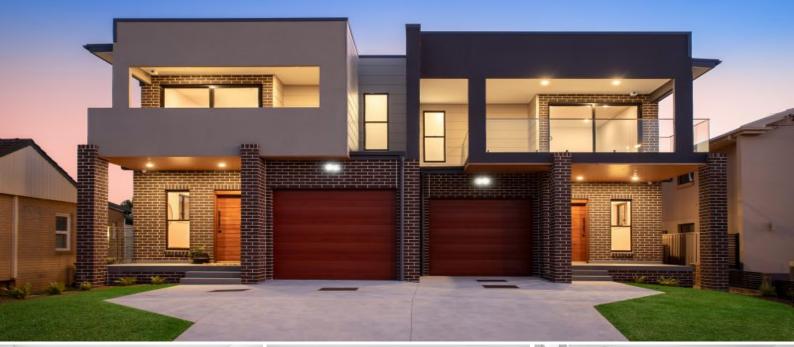

## 204B Parraweena Road Miranda, NSW

## Modern Convenience

- Superb, light-filled living and dining room with gorgeous quality flooring and a contemporary colour scheme

- Modern kitchen with stone benchtops and Bosch appliances, opening out to undercover, alfresco entertaining

- Elegant, family bathroom with floor to ceiling tiles, double bath vanity, shower and quality finishes

- Four sizable bedrooms, all with built-in wardrobes, elegant master with walk-in wardrobe and stylish ensuite

- Well-appointed and spacious laundry with additional w/c and outdoor access

- Bosch security system, Daikin zoned, ducted airconditioning and 4500 litres streamline water tank

- Single lock-up garage, equipped with automatic opener and internal access

Price:

\$1500000



Lucas Harwood 0431 0