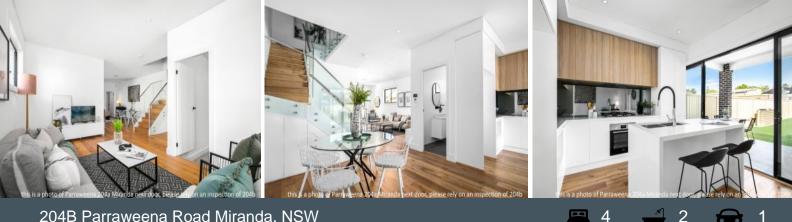

## Modern Convenience

- Superb, light-filled living and dining room with gorgeous quality flooring and a contemporary colour scheme

- Modern kitchen with stone benchtops and Bosch appliances, opening out to undercover, alfresco entertaining

- Elegant, family bathroom with floor to ceiling tiles, double bath vanity, shower and quality finishes

- Four sizable bedrooms, all with built-in wardrobes, elegant master with walk-in wardrobe and stylish ensuite