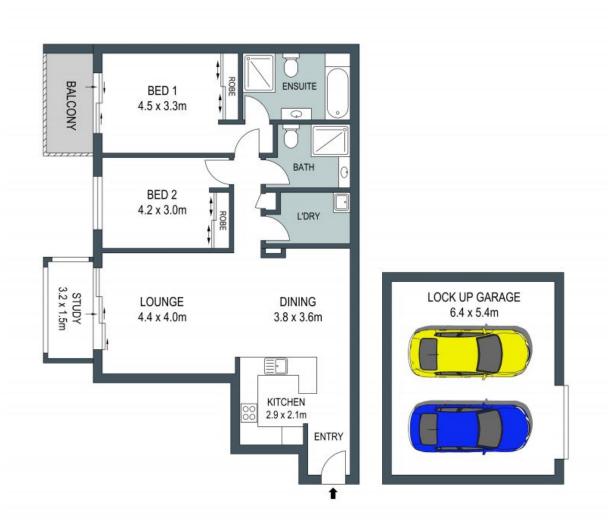

## City Glimpses

- Open plan living with timber floors throughout, separate study
- New kitchen with 40mm granite bench-tops, European appliances, gas cooking and dishwasher
- Huge master bedroom with full size ensuite, and balcony
- High ceiling, three step cornices, air conditioning
- Level security entrance via landscaped walkway
- Lift access to the 9th floor, secure double garage sized garage, pool,  $\ensuremath{\mathsf{gym}}$  and BBQ area
- Metres from Westfield Miranda, schools, transport and hospital [

**Price:** \$720000

**Lucas Harwood** 

0431 001 001

LEVEL NINE

DISCLAIMER: THIS IS FOR ILLUSTRATIVE PURPOSES ONLY, ALL DIMENSIONS ARE APPROXIMATE AND IT DOES NOT CONSTITUTE PART OF ANY LEGAL DOCUMENTS.