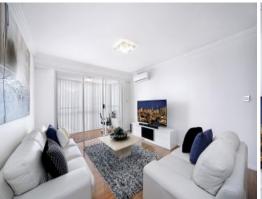

## City Glimpses

- Open plan living with timber floors throughout, separate study
- New kitchen with 40mm granite bench-tops, European appliances, gas cooking and dishwasher
- Huge master bedroom with full size ensuite, and balcony
- High ceiling, three step cornices, air conditioning
- Level security entrance via landscaped walkway
- Lift access to the 9th floor, secure double garage sized garage, pool,  $\ensuremath{\mathsf{gym}}$  and BBQ area
- Metres from Westfield Miranda, schools, transport and hospital [