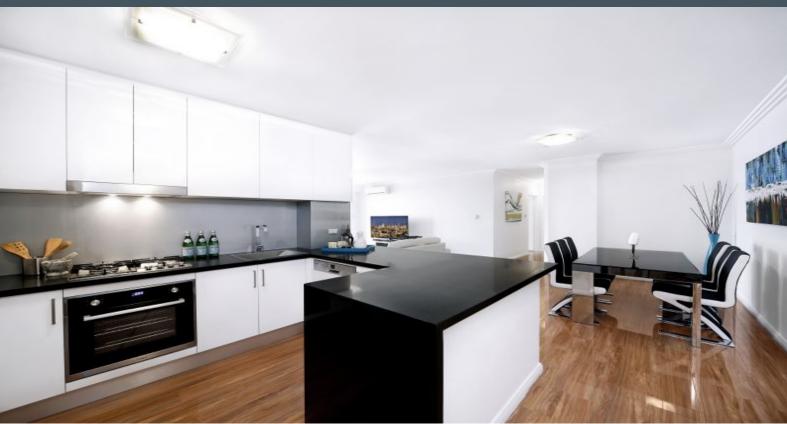

## City Glimpses

- Open plan living with timber floors throughout, separate study
- New kitchen with 40mm granite bench-tops, European appliances, gas cooking and dishwasher
- Huge master bedroom with full size ensuite, and balcony
- High ceiling, three step cornices, air conditioning
- Level security entrance via landscaped walkway
- Lift access to the 9th floor, secure double garage sized garage, pool,  $\ensuremath{\mathsf{gym}}$  and BBQ area
- Metres from Westfield Miranda, schools, transport and hospital [