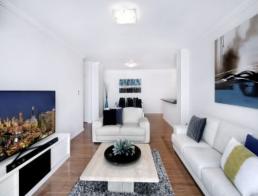

## City Glimpses

- Open plan living with timber floors throughout, separate study
- New kitchen with 40mm granite bench-tops, European appliances, gas cooking and dishwasher
- Huge master bedroom with full size ensuite, and balcony
- High ceiling, three step cornices, air conditioning
- Level security entrance via landscaped walkway
- Lift access to the 9th floor, secure double garage sized garage, pool,  $\ensuremath{\mathsf{gym}}$  and BBQ area
- Metres from Westfield Miranda, schools, transport and hospital [