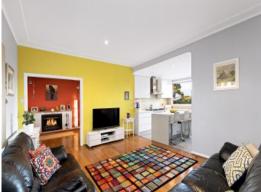

## Effortless entertainer

- Family-friendly, South Miranda address
- Impressive, private street presence on a large block
- Stone island kitchen with oversized gas cooktop and oven, glass splashback
- Bedrooms set away from living zones, each with a built-in wardrobe
- Master opens to deck
- Separate bath and shower
- Private access for rumpus with own bathroom and kitchen
- Open fireplace, split system air conditioning, timber floors, under house storage
- Lush garden with bench seat and chicken coop
- Westfield Miranda, trains, Yowie Bay boat ramp and parks five minutes away