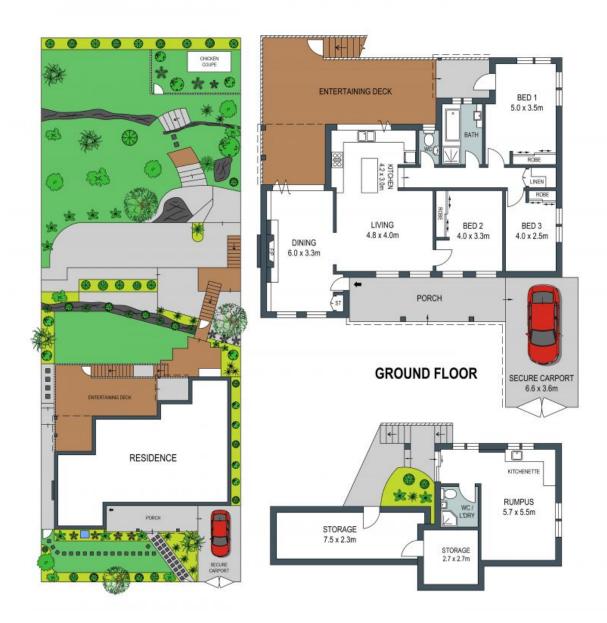

## Effortless entertainer

- Family-friendly, South Miranda address
- Impressive, private street presence on a large block
- Stone island kitchen with oversized gas cooktop and oven, glass splashback
- Bedrooms set away from living zones, each with a built-in wardrobe
- Master opens to deck
- Separate bath and shower
- Private access for rumpus with own bathroom and kitchen
- Open fireplace, split system air conditioning, timber floors, under house storage
- Lush garden with bench seat and chicken coop
- Westfield Miranda, trains, Yowie Bay boat ramp and parks five minutes away

**Price**: \$1650000

**Lucas Harwood** 

0431 001 001

SITE PLAN (NOT TO SCALE)

LOWER GROUND FLOOR

DISCLAIMER: THIS IS FOR ILLUSTRATIVE PURPOSES ONLY, ALL DIMENSIONS ARE APPROXIMATE AND IT DOES NOT CONSTITUTE PART OF ANY LEGAL DOCUMENTS.