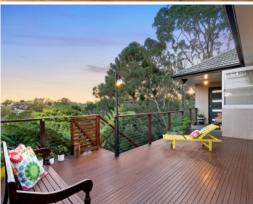

## Effortless entertainer

- Family-friendly, South Miranda address
- Impressive, private street presence on a large block
- Stone island kitchen with oversized gas cooktop and oven, glass splashback
- Bedrooms set away from living zones, each with a built-in wardrobe
- Master opens to deck
- Separate bath and shower
- Private access for rumpus with own bathroom and kitchen
- Open fireplace, split system air conditioning, timber floors, under house storage
- Lush garden with bench seat and chicken coop
- Westfield Miranda, trains, Yowie Bay boat ramp and parks five minutes away