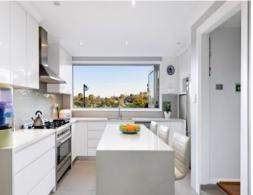

## Effortless entertainer

- Family-friendly, South Miranda address
- Impressive, private street presence on a large block
- Stone island kitchen with oversized gas cooktop and oven, glass splashback
- Bedrooms set away from living zones, each with a built-in wardrobe
- Master opens to deck
- Separate bath and shower
- Private access for rumpus with own bathroom and kitchen
- Open fireplace, split system air conditioning, timber floors, under house storage
- Lush garden with bench seat and chicken coop
- Westfield Miranda, trains, Yowie Bay boat ramp and parks five minutes away