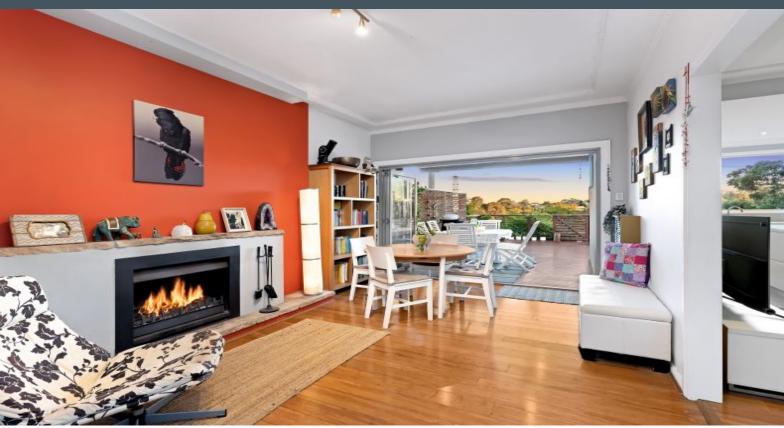

## Effortless entertainer

- Family-friendly, South Miranda address
- Impressive, private street presence on a large block
- Stone island kitchen with oversized gas cooktop and oven, glass splashback
- Bedrooms set away from living zones, each with a built-in wardrobe
- Master opens to deck
- Separate bath and shower
- Private access for rumpus with own bathroom and kitchen
- Open fireplace, split system air conditioning, timber floors, under house storage
- Lush garden with bench seat and chicken coop
- Westfield Miranda, trains, Yowie Bay boat ramp and parks five minutes away