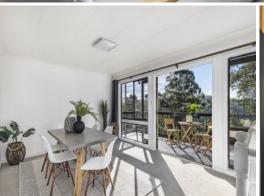

## Family Haven

- Sun-filled living area opens onto huge entertaining deck
- Large, well-maintained kitchen with timber cabinetry
- Spacious dining room opens onto a sunny balcony
- Three bedrooms downstairs, all with built-in wardrobes
- Additional three bedrooms upstairs, two with built-in wardrobes
- Renovated ensuite with a separate bath and shower
- Ducted air conditioning, ceiling fans, timber floors
- Located in the zone for Kirrawee High School
- Close to Miranda Westfield and train station