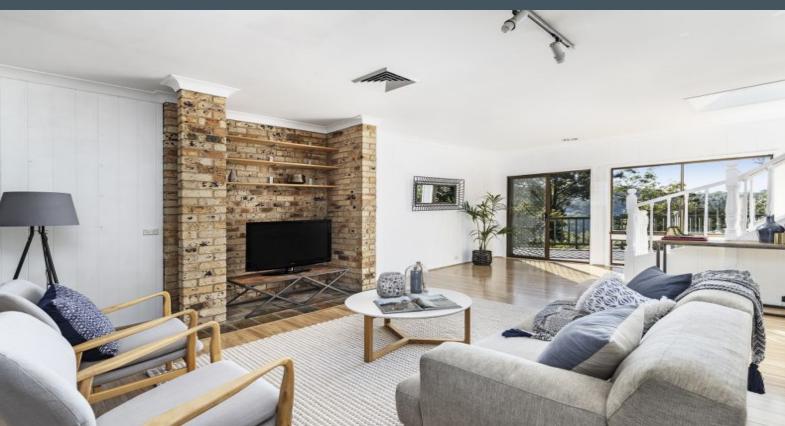

## Family Haven

- Sun-filled living area opens onto huge entertaining deck
- Large, well-maintained kitchen with timber cabinetry
- Spacious dining room opens onto a sunny balcony
- Three bedrooms downstairs, all with built-in wardrobes
- Additional three bedrooms upstairs, two with built-in wardrobes
- Renovated ensuite with a separate bath and shower
- Ducted air conditioning, ceiling fans, timber floors
- Located in the zone for Kirrawee High School
- Close to Miranda Westfield and train station