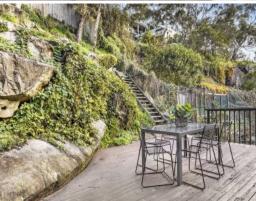

## Family Haven

- Sun-filled living area opens onto huge entertaining deck
- Large, well-maintained kitchen with timber cabinetry
- Spacious dining room opens onto a sunny balcony
- Three bedrooms downstairs, all with built-in wardrobes
- Additional three bedrooms upstairs, two with built-in wardrobes
- Renovated ensuite with a separate bath and shower
- Ducted air conditioning, ceiling fans, timber floors
- Located in the zone for Kirrawee High School
- Close to Miranda Westfield and train station