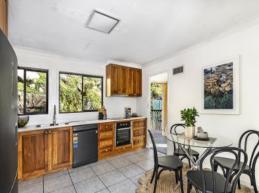

## Family Haven

- Sun-filled living area opens onto huge entertaining deck
- Large, well-maintained kitchen with timber cabinetry
- Spacious dining room opens onto a sunny balcony
- Three bedrooms downstairs, all with built-in wardrobes
- Additional three bedrooms upstairs, two with built-in wardrobes
- Renovated ensuite with a separate bath and shower
- Ducted air conditioning, ceiling fans, timber floors
- Located in the zone for Kirrawee High School
- Close to Miranda Westfield and train station