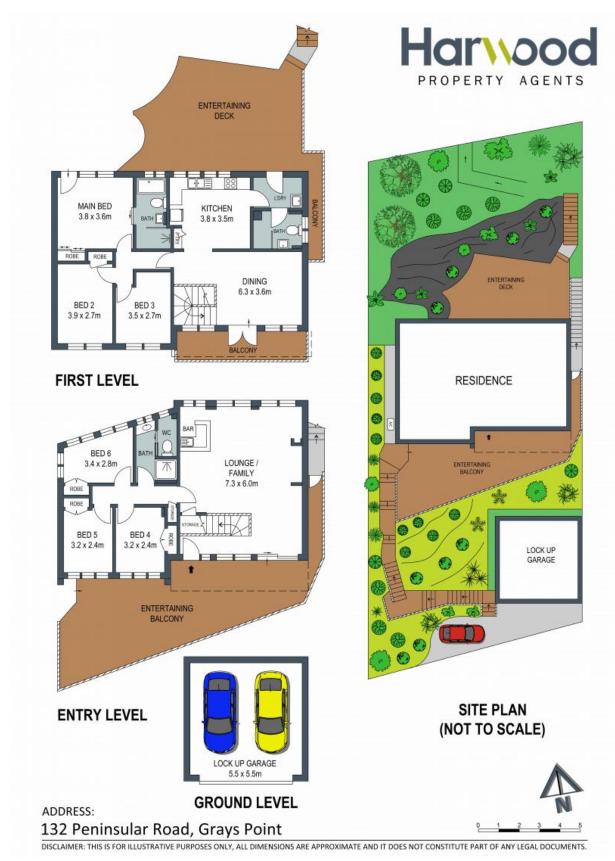

132 Peninsular Road Grays Point, NSW

## Family Haven

- Sun-filled living area opens onto huge entertaining deck
- Large, well-maintained kitchen with timber cabinetry
- Spacious dining room opens onto a sunny balcony
- Three bedrooms downstairs, all with built-in wardrobes
- Additional three bedrooms upstairs, two with built-in wardrobes
- Renovated ensuite with a separate bath and shower
- Ducted air conditioning, ceiling fans, timber floors
- Located in the zone for Kirrawee High School
- Close to Miranda Westfield and train station