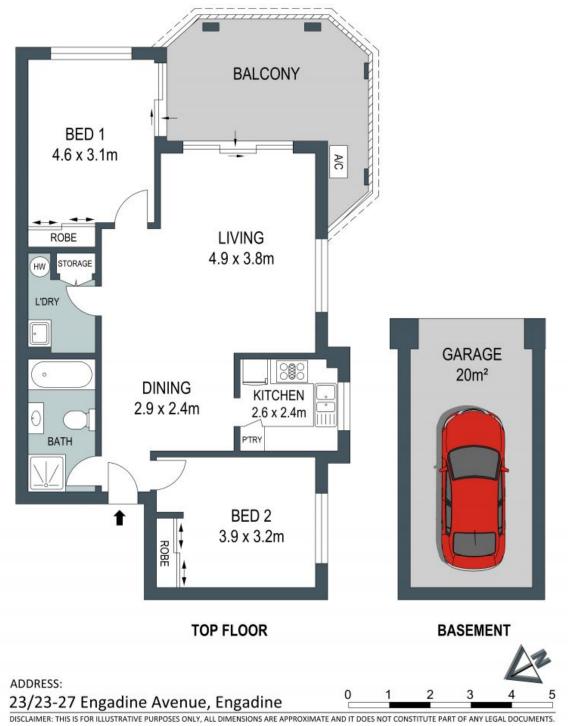

## **Convenient Apartment**

- Secure, brick complex in neat grounds
- Bright gas kitchen with excellent bench and storage space
- Double sized bedrooms set away from each other with built-in wardrobes
- Master steps out to balcony
- Separate bath and shower in bathroom
- Full size laundry with great storage
- Lock-up car parking, wide plank floating floors, split system air conditioning
- Walk to supermarkets, childcare, Preston Park and Cooper Street Reserve
- Moments to Royal National Park and close to beaches