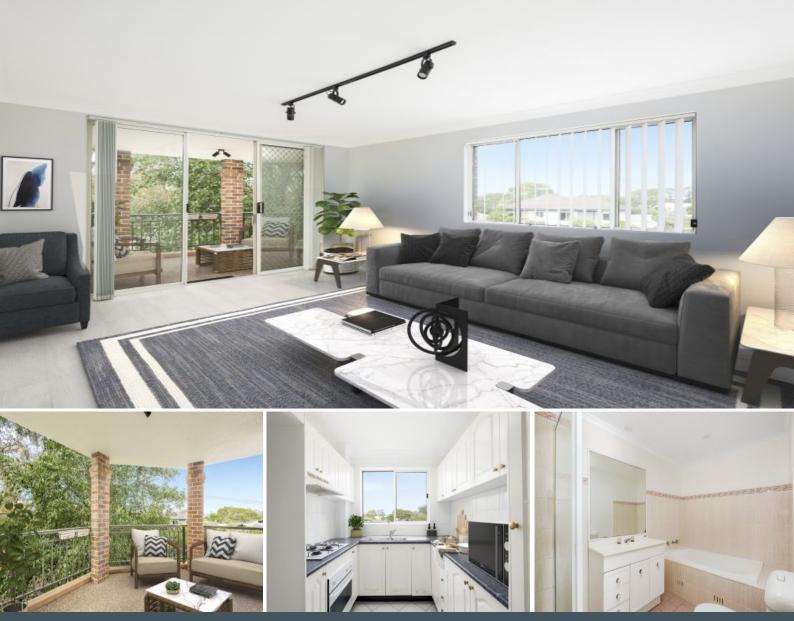

## **Convenient Apartment**

- Secure, brick complex in neat grounds
- Bright gas kitchen with excellent bench and storage space
- Double sized bedrooms set away from each other with built-in wardrobes
- Master steps out to balcony
- Separate bath and shower in bathroom
- Full size laundry with great storage
- Lock-up car parking, wide plank floating floors, split system air conditioning
- Walk to supermarkets, childcare, Preston Park and Cooper Street Reserve
- Moments to Royal National Park and close to beaches