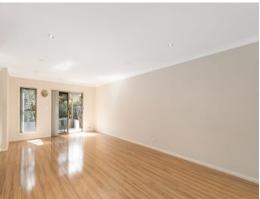

## Modern Townhouse

- Private covered courtyard, perfect for entertaining
- Light-filled living and dining area with floorboards throughout
- Additional study/kids play room downstairs
- Modern kitchen with a gas cooktop and ample storage
- Three good size bedrooms, main with WIR
- Family bathroom with a separate bath & shower
- Split system air conditioning & ceiling fans in bedrooms
- Private grassed back courtyard with clothes line
- Located in a secure complex with a double lock-up garage
- Internal laundry with addition toilet
- Approx. 4 minute drive to Gymea Station & 2 minutes to Westfield Miranda
- Pets Considered on application