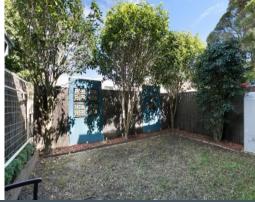

## Modern Townhouse

- Private covered courtyard, perfect for entertaining
- Light-filled living and dining area with floorboards throughout
- Additional study/kids play room downstairs
- Modern kitchen with a gas cooktop and ample storage
- Three good size bedrooms, main with WIR
- Family bathroom with a separate bath & shower
- Split system air conditioning & ceiling fans in bedrooms
- Private grassed back courtyard with clothes line
- Located in a secure complex with a double lock-up garage
- Internal laundry with addition toilet
- Approx. 4 minute drive to Gymea Station & 2 minutes to Westfield Miranda
- Pets Considered on application