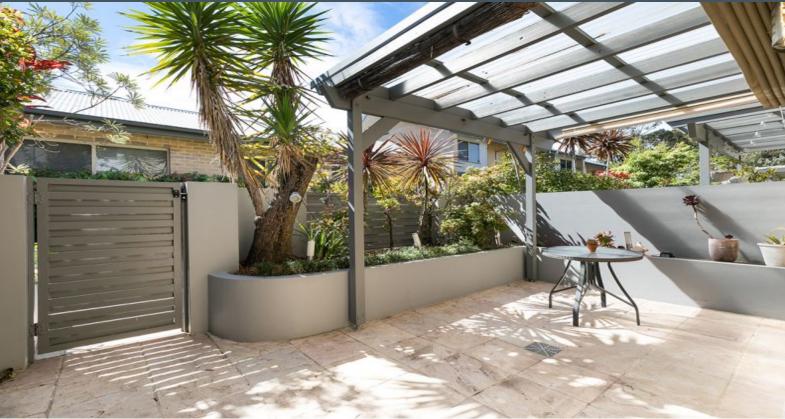

## Modern Townhouse

- Private covered courtyard, perfect for entertaining
- Light-filled living and dining area with floorboards throughout
- Additional study/kids play room downstairs
- Modern kitchen with a gas cooktop and ample storage
- Three good size bedrooms, main with WIR
- Family bathroom with a separate bath & shower
- Split system air conditioning & ceiling fans in bedrooms
- Private grassed back courtyard with clothes line
- Located in a secure complex with a double lock-up garage
- Internal laundry with addition toilet
- Approx. 4 minute drive to Gymea Station & 2 minutes to Westfield Miranda
- Pets Considered on application