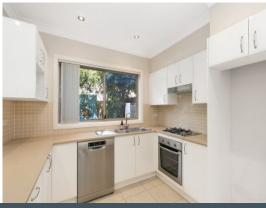

## Modern Townhouse

- Private covered courtyard, perfect for entertaining
- Light-filled living and dining area with floorboards throughout
- Additional study/kids play room downstairs
- Modern kitchen with a gas cooktop and ample storage
- Three good size bedrooms, main with WIR
- Family bathroom with a separate bath & shower
- Split system air conditioning & ceiling fans in bedrooms
- Private grassed back courtyard with clothes line
- Located in a secure complex with a double lock-up garage
- Internal laundry with addition toilet
- Approx. 4 minute drive to Gymea Station & 2 minutes to Westfield Miranda
- Pets Considered on application