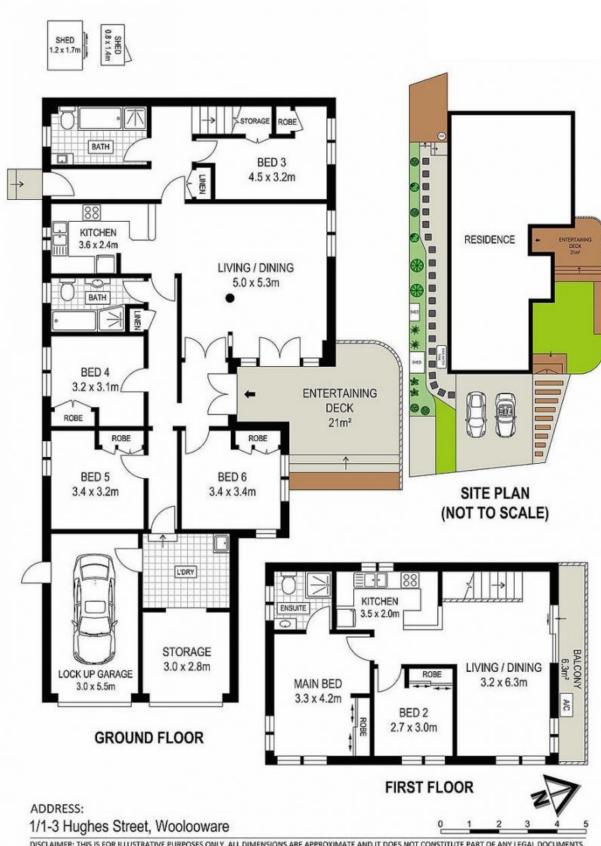

## Private Living & Close to Cronulla Beach

- Large living area with floorboards throughout and additional family room upstairs
- Two kitchens equipped with great appliances and ample storage
- Four bedrooms on the ground level with built-in wardrobes and ceiling fans
- Two bedrooms upstairs, both with built-in wardrobes, one with ensuite
- Two bathrooms downstairs, with bathtub & one bathroom upstairs
- Freshly painted throughout with timber floors, split system air conditioning
- Entertaining deck and grassed area included
- Side access from garage, with another 2 spaces of off-street parking