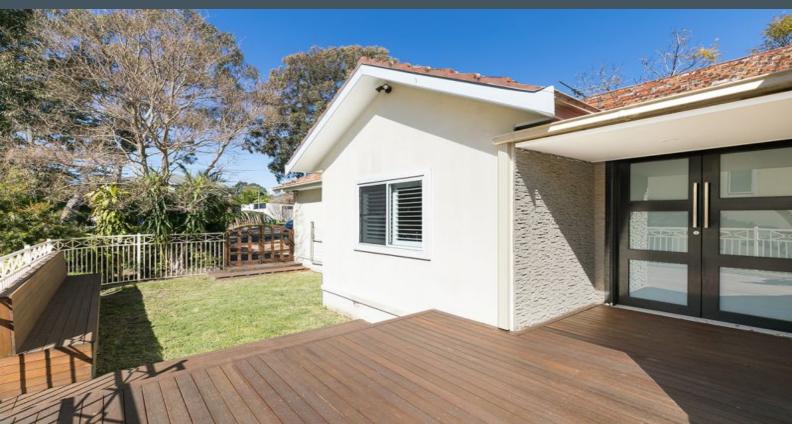

## Private Living & Close to Cronulla Beach

- Large living area with floorboards throughout and additional family room upstairs
- Two kitchens equipped with great appliances and ample storage
- Four bedrooms on the ground level with built-in wardrobes and ceiling fans
- Two bedrooms upstairs, both with built-in wardrobes, one with ensuite
- Two bathrooms downstairs, with bathtub & one bathroom upstairs
- Freshly painted throughout with timber floors, split system air conditioning
- Entertaining deck and grassed area included
- Side access from garage, with another 2 spaces of off-street parking