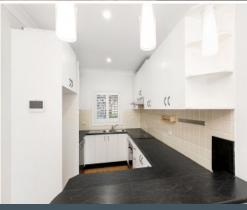

## Private Living & Close to Cronulla Beach

- Large living area with floorboards throughout and additional family room upstairs
- Two kitchens equipped with great appliances and ample storage
- Four bedrooms on the ground level with built-in wardrobes and ceiling fans
- Two bedrooms upstairs, both with built-in wardrobes, one with ensuite
- Two bathrooms downstairs, with bathtub & one bathroom upstairs
- Freshly painted throughout with timber floors, split system air conditioning
- Entertaining deck and grassed area included
- Side access from garage, with another 2 spaces of off-street parking