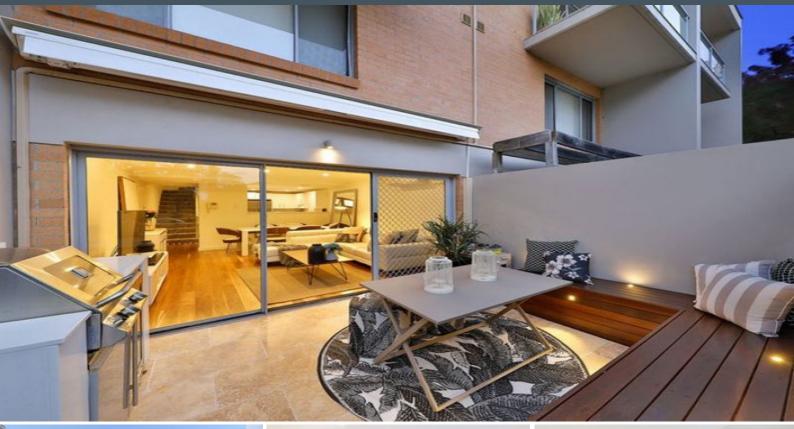

## Sophisticated Living

- Generous living and dining spaces with spotted gum hardwood flooring
- Private courtyard with built-in outdoor kitchen and electric awning
- Chic open plan kitchen with stone bench tops and European stainless appliances
- Modern bathroom with floor to ceiling tiles, new vanity and frame less shower
- Superb master suite with ensuite, new built-ins and private balcony overlooking grounds
- Brand new carpet, reverse cycle air conditioning, internal laundry
- Double, side-by-side, concrete floor garage with automatic door
- Footsteps from some of the Shires best restaurants and cafe's