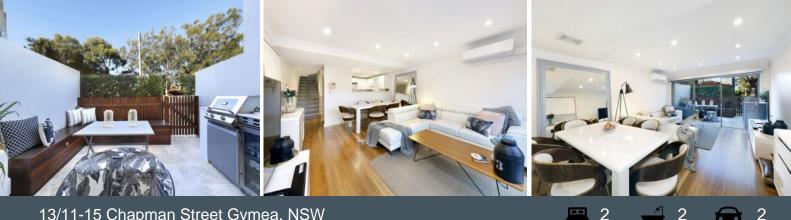

## 13/11-15 Chapman Street Gymea, NSW

## Sophisticated Living

- Generous living and dining spaces with spotted gum hardwood flooring
- Private courtyard with built-in outdoor kitchen and electric awning
- Chic open plan kitchen with stone bench tops and European stainless appliances
- Modern bathroom with floor to ceiling tiles, new vanity and frame less shower
- Superb master suite with ensuite, new built-ins and private balcony overlooking grounds
- Brand new carpet, reverse cycle air conditioning, internal laundry
- Double, side-by-side, concrete floor garage with automatic door
- Footsteps from some of the Shires best restaurants and cafe's